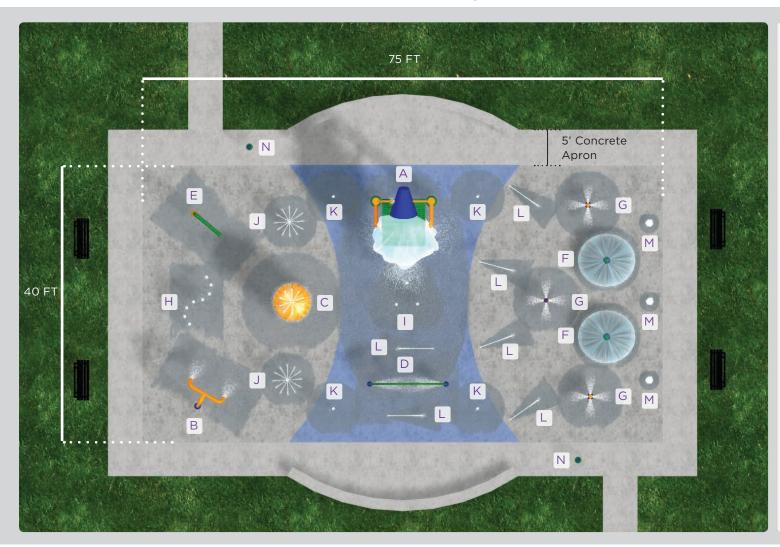

## **Recirculation System**

Overall pad dimensions: 40' x 75'

- A Mega Water Bucket
- B Double Water Spout
- C Shower Water Dome
- D Water Rainbow Medium
- E Pipe Water Bar
- F (2) Water Tent
- G (3) Misting Water Post
- H Curvy Jet Manifold
- I Stream Jet Triangle
- J (2) Jr Water Jewel
- K (4) Stream Jet
- L (6) Arch Jet
- M (3) Bubbler
- N (2) Activation Bollard

Total System Flow Rate: 227 GPM

\*All products are shown as conceptual only.

Please contact AQUATIX for your free 3D design concept