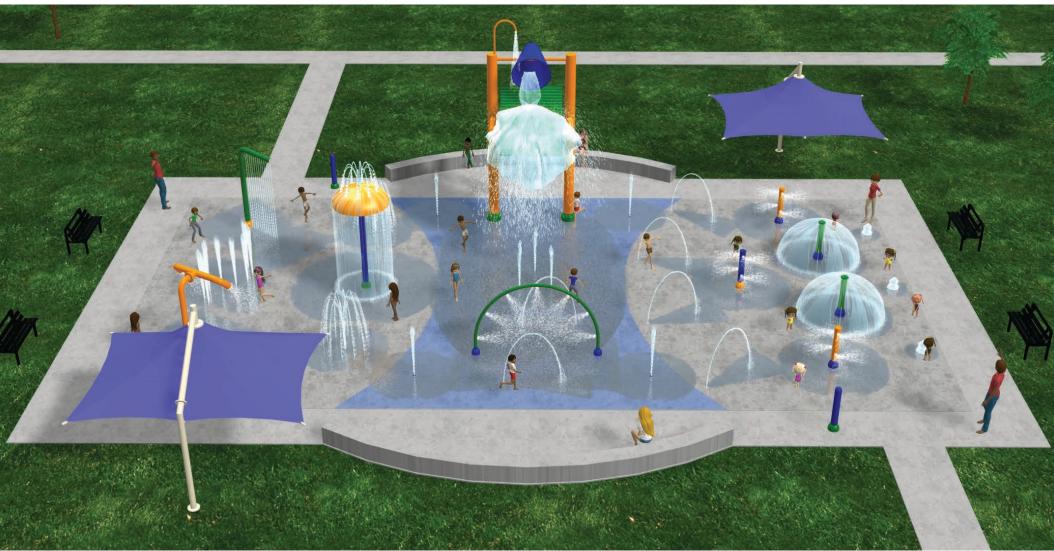

## **Recirculation System**

Overall pad dimensions: 40' x 75'

- A Mega Water Bucket
- B Double Water Spout
- C Shower Water Dome
- D Water Rainbow Medium
- E Pipe Water Bar
- F (2) Water Tent
- G (3) Misting Water Post
- H Curvy Jet Manifold
- I Stream Jet Triangle
- J (2) Jr Water Jewel
- K (4) Stream Jet
- L (6) Arch Jet
- M (3) Bubbler
- N (2) Activation Bollard