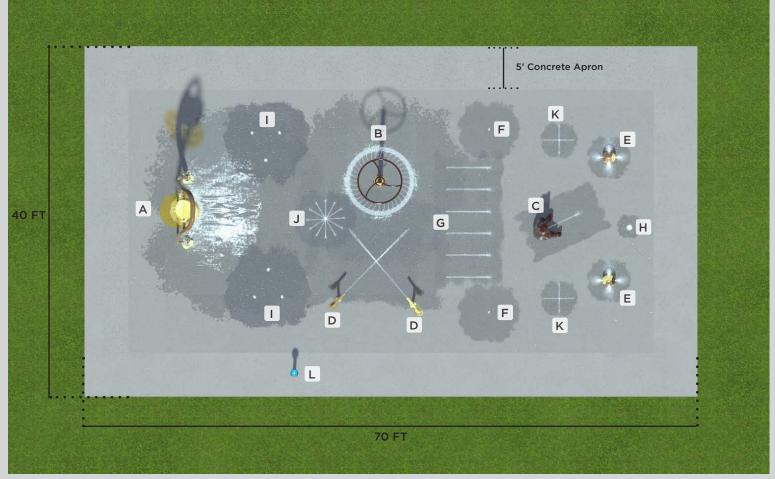

## **Domestic/Single Pass System**

Overall pad dimensions: 70' 0" x 40' 0" (2,800 SQ FT)

- A VersoSplash
- B HydroHelix
- C SplashPack Bear
- D (2) RocketStream
- E (2) GeoMister Large
- F (2) Stream Jet
- G Arch Jet Manifold
- H Bubbler
- I (2) Stream Jet Triangle
- J Junior Water Jewel
- K (2) Sea Crawler
- L Activation Bollard