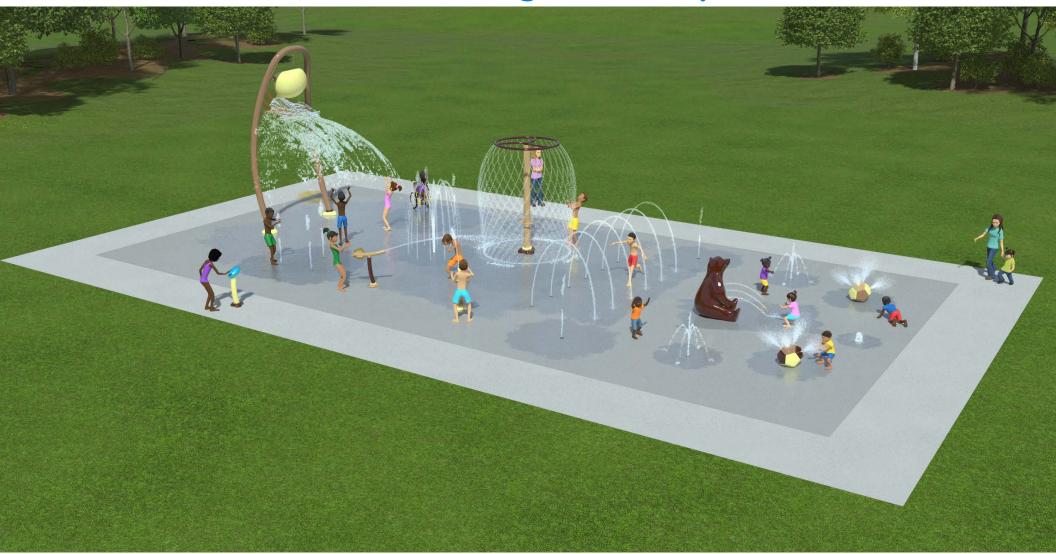

## **Domestic/Single Pass System**

Overall pad dimensions: 70' 0" x 40' 0" (2,800 SQ FT)

- A VersoSplash
- B HydroHelix
- C SplashPack Bear
- D (2) RocketStream
- E (2) GeoMister Large
- F (2) Stream Jet
- G Arch Jet Manifold
- H Bubbler
- I (2) Stream Jet Triangle
- J Junior Water Jewel
- K (2) Sea Crawler
- L Activation Bollard