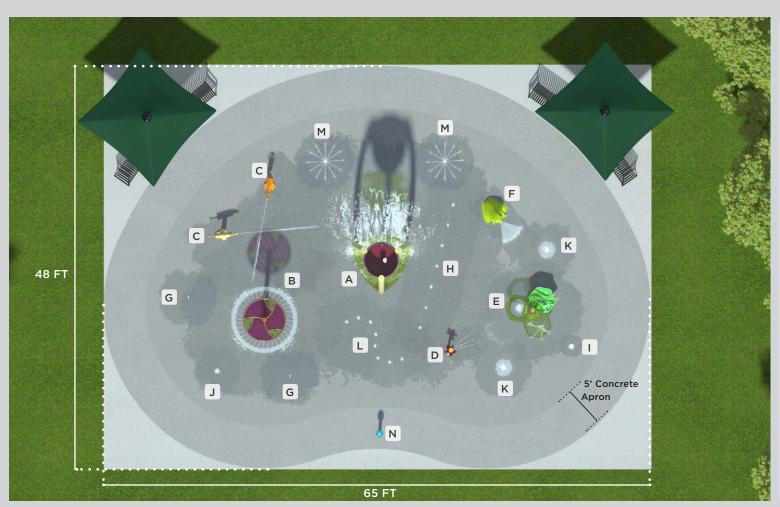

## **Domestic/Single Pass System**

Overall pad dimensions: 48' X 65' (2,472 SQ FT)

- A FlashFlood
- B HydroHelix with Acrylic
- C (2) JetStream
- D FloraSwirl
- E AquaGather Station
- SplashPack Frog
- G (2) Stream Jet
- H Stream Jet Manifold
- I Bubbler
- J Geyser
- K (2) Ground Funnel
- L Curvy Jet Manifold
- M (2) Junior Water Jewel
- N Activation Bollard

Total System Flow Rate: 143 GPM

\*All products are shown as conceptual only.

Please contact AQUATIX for your free 3D design concept