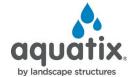

## **Recirculation System**

Overall pad dimensions: 58' x 80' (3,432 SQ FT)

- A FlashFlood
- B HydroHelix with Acrylic
- C BloomBurst Set
- D (2) SprayVine with Acrylic
- E RippleRun with Acrylic LG Rung
- F WellSpring
- G SprayShroud
- H AquaGather Station
- (2) RocketStream
- J (2) Stream Jet
- K (2) Arch Jet
- L Mini Upward Spray Ring
- M Curvy Jet Manifold
- N Junior Water Jewel
- O (3) Side Wall Stream
- P (3) Sea Crawler
- Q Aquavator

Total System Flow Rate: 302 gpm

<sup>\*</sup>All products are shown as conceptual only.