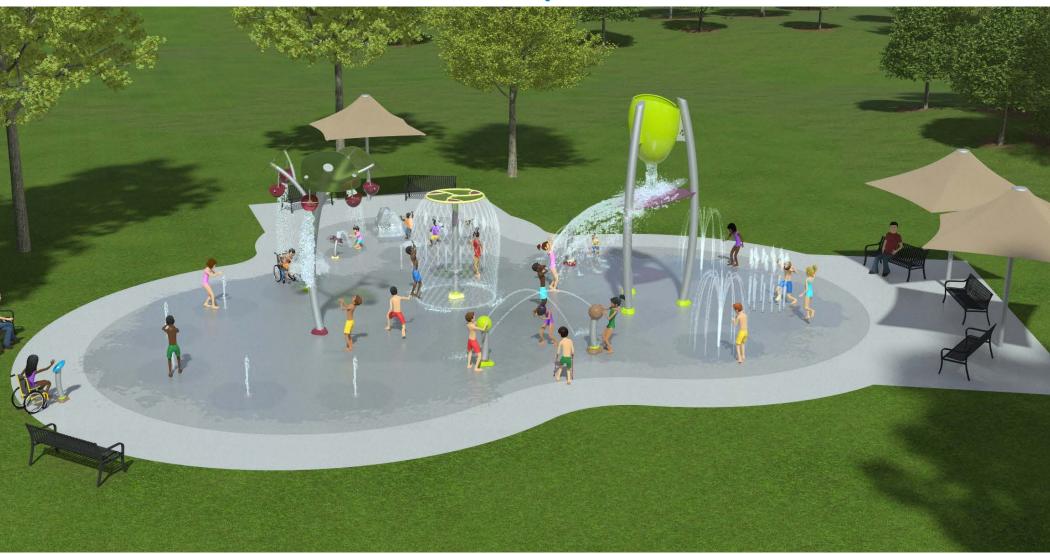

## **Recirculation System**

\*All products are shown as conceptual only.

Please contact AQUATIX for your free 3D design concept

## **Recirculation System**

Overall pad dimensions: 65' 10" x 75' 6" (3,498 SQ FT)

- A FlashFlood
- B HydroHelix with Acrylic
- C CanopyCluster with Acrylic
- D WellSpring with Acrylic
- E SprayShroud
- F (2) HydroSphere
- G FloraSpout
- H FloraSwirl
- I SplashPack Frog
- J (2) Bubbler
- (5) Geyser
- L Ground Funnel
- M Mini Upward Spray Ring
- N Curvy Jet Manifold
- O (2) Junior Water Jewel
- P Aquavator

Total System Flow Rate: 412 gpm

<sup>\*</sup>All products are shown as conceptual only.