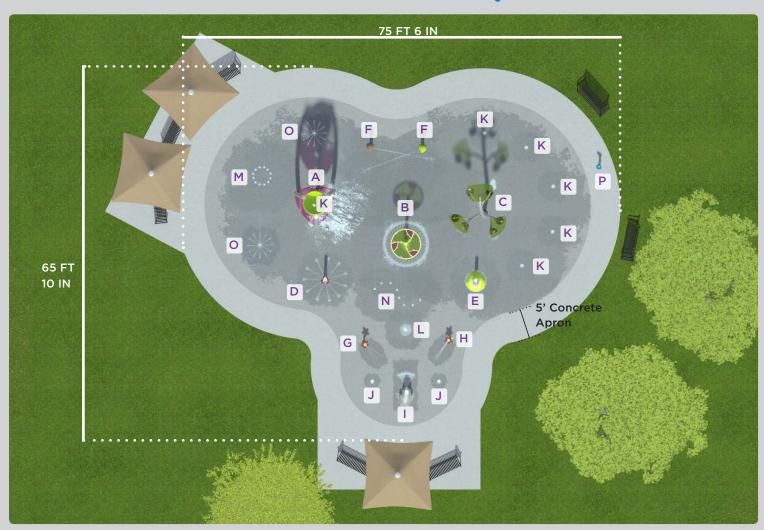

## **Recirculation System**

Overall pad dimensions: 65' 10" x 75' 6" (3,498 SQ FT)

- A FlashFlood
- B HydroHelix with Acrylic
- C CanopyCluster with Acrylic
- D WellSpring with Acrylic
- E SprayShroud
- F (2) HydroSphere
- G FloraSpout
- H FloraSwirl
- I SplashPack Frog
- J (2) Bubbler
- (5) Geyser
- L Ground Funnel
- M Mini Upward Spray Ring
- N Curvy Jet Manifold
- O (2) Junior Water Jewel
- P Aquavator

Total System Flow Rate: 412 gpm

<sup>\*</sup>All products are shown as conceptual only.