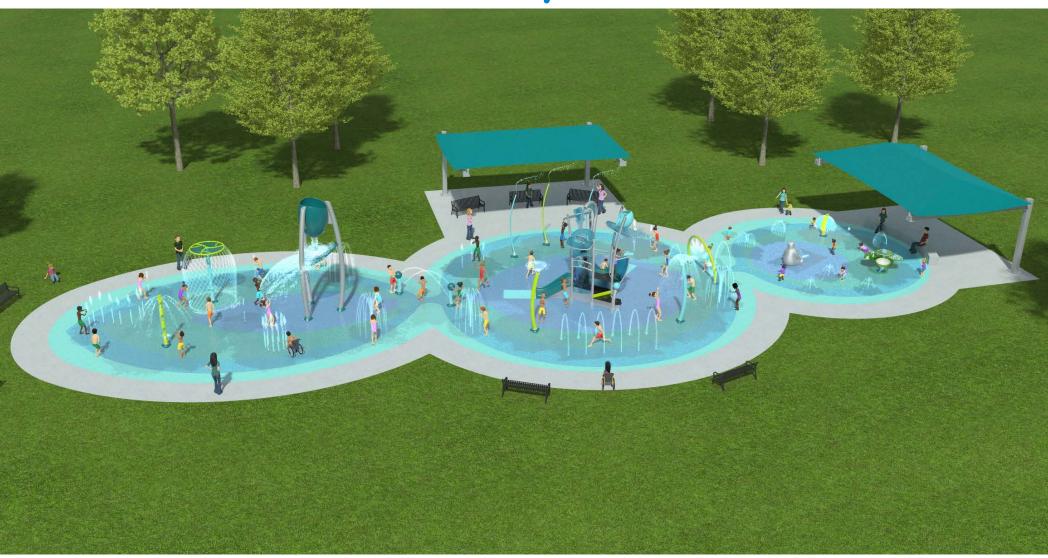

## **Recirculation System**

\*All products are shown as conceptual only.

Please contact AQUATIX for your free 3D design concept

## **Recirculation System**

Overall pad dimensions:

61' 11" x 148' 8" (6,655 SQ FT)

- A FlashFlood
- B SprayStacker
- C HydroHelix with Acrylic
- D (3) SprayVine
- E AquaArc
- F SplashArc
- G RippleRun Medium Rung
- H SprayShroud
- I (2) HydroSphere
- J SplashPack Bear
- K AquaGather Station
- L HydraHub 1
- M (3) Stream Jet
- N (2) Arch Jet
- O Arch Jet Manifold
- P (3) Bubbler
- Q (2) Stream Jet Triangle
- R Mini Upward Spray Ring
- S Curvy Jet Manifold
- T (3) Crown Jet
- U (4) Junior Water Jewel
- V (3) Sea Crawler
- W Aquavator

Total System Flow Rate: 588 gpm

<sup>\*</sup>All products are shown as conceptual only.