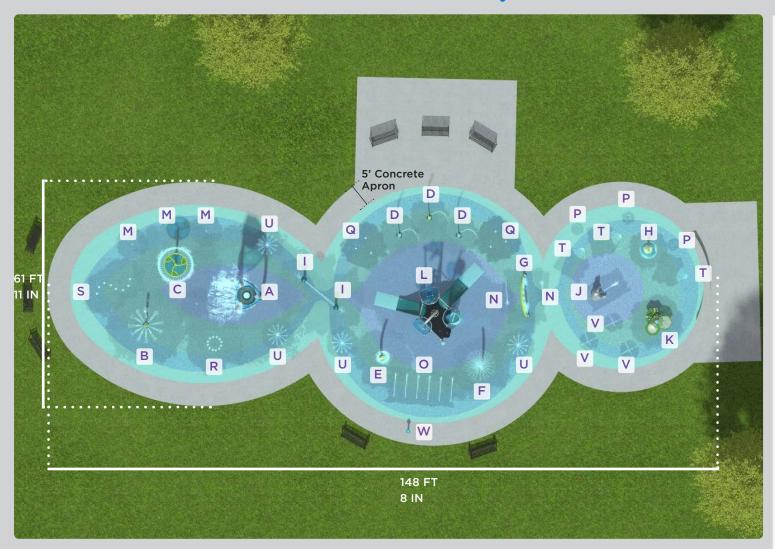

## **Recirculation System**

Overall pad dimensions:

61' 11" x 148' 8" (6,655 SQ FT)

- A FlashFlood
- B SprayStacker
- C HydroHelix with Acrylic
- D (3) SprayVine
- E AquaArc
- F SplashArc
- G RippleRun Medium Rung
- H SprayShroud
- I (2) HydroSphere
- J SplashPack Bear
- K AquaGather Station
- L HydraHub 1
- M (3) Stream Jet
- N (2) Arch Jet
- O Arch Jet Manifold
- P (3) Bubbler
- Q (2) Stream Jet Triangle
- R Mini Upward Spray Ring
- S Curvy Jet Manifold
- T (3) Crown Jet
- U (4) Junior Water Jewel
- V (3) Sea Crawler
- W Aquavator

Total System Flow Rate: 588 gpm

<sup>\*</sup>All products are shown as conceptual only.