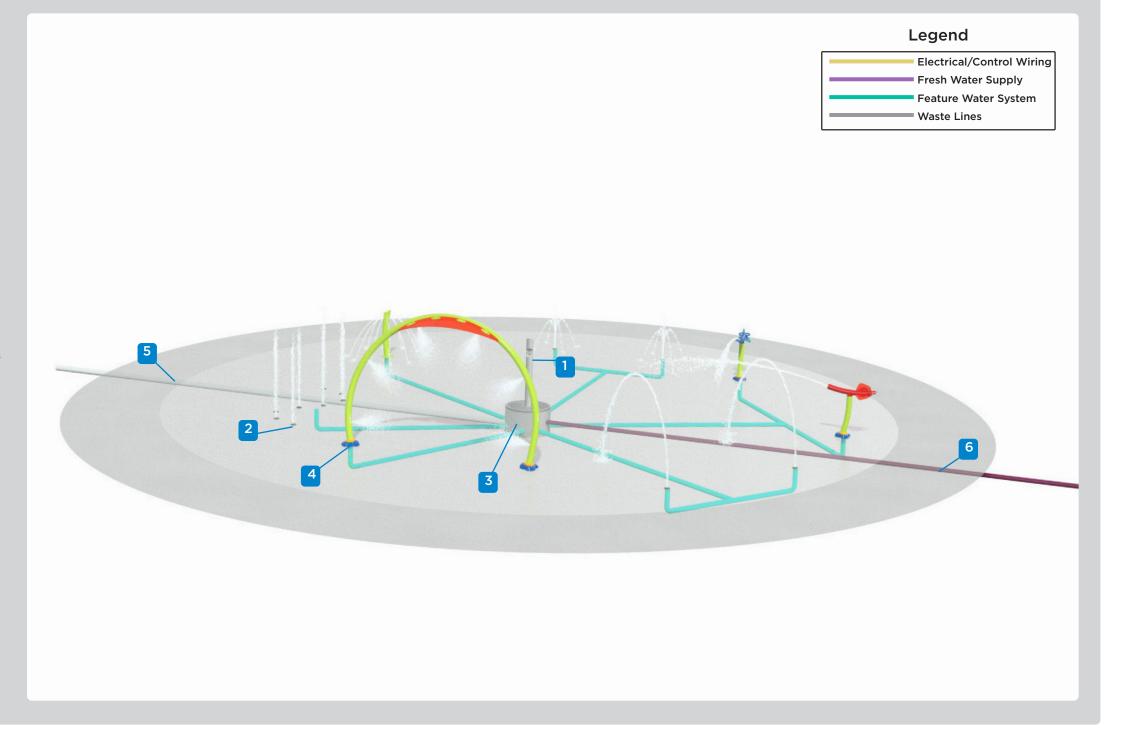

The patent pending HydroLogix® system is a non-electrical water delivery system. It combines the activator, distribution manifold and drain into a single, easy-to-install component. This entire system is fabricated from durable stainless steel materials that are vandal and corrosion resistant. Ideal water pressure is 30 to 40 psi which will deliver 60 gallons per minute to aqua playstructures and ground sprays.

# **HydroLogix®** System

# 1 Activation Bollard

Touch post activator

### 2 Ground Spray

Flush spray feature with various nozzle effects

## 3 HydroLogix® Hub

Provides drainage for splash pad and distribution manifold with manual valves for supply lines

### 4 Aqua Play Structures

Above grade spray feature with various water activities

#### 5 Drain Line to Waste

Carries 4" waste water to sanitary or sewer system

#### 6 Main Water Supply

Municipal 2" water supply with pressure regulator (30 to 40 PSI) & back-flow preventer

### \* Optional Equipment

Battery operated 2" solenoid valve with programmable time clock to set hours of operation. Can be located above ground at backflow preventer or below ground in irrigation valve box.