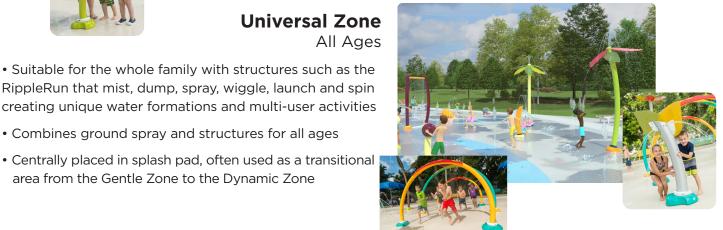

## **Universal Zone**

• Suitable for the whole family with structures such as the RippleRun that mist, dump, spray, wiggle, launch and spin

- Combines ground spray and structures for all ages
- Centrally placed in splash pad, often used as a transitional area from the Gentle Zone to the Dynamic Zone