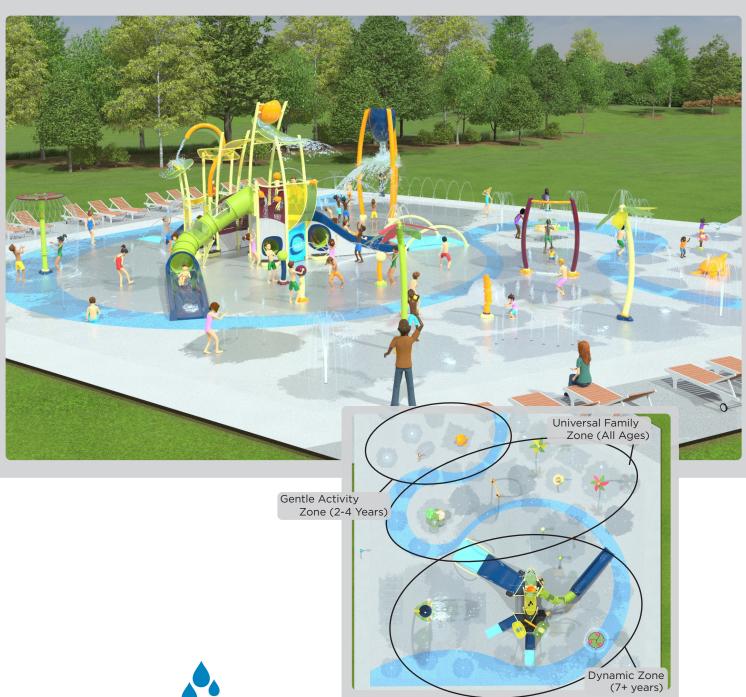

# **Age Appropriate Zones**

All Aquatix products are designed to provide fun, entertaining and memorable moments for the entire family. These products can be arranged in the splash pad for age appropriate zones with thoughtful consideration of user's comfort, safety and enhanced play value.

## Age Appropriate Zones

#### **Gentle Zone**

2-4 Years

- Lower, delicate ground sprays such as Bubblers which provide a fun, educational experience of texture and water
- Lower structures with soft water formations such as the Misting Water Post which provide a fun, colorful, and exciting experience
- Placement of features to be close to perimeter with dry zones for easy adult supervision and interaction

## **Universal Zone**

• Suitable for the whole family with structures such as the RippleRun that mist, dump, spray, wiggle, launch and spin

- Combines ground spray and structures for all ages
- Centrally placed in splash pad, often used as a transitional area from the Gentle Zone to the Dynamic Zone

### **Dvnamic Zone**

7+ Years

- Large, highly-interactive spray features that provide large volumes of fun and unlimited activities with continual excitement such as the Hydrahub structures
- Zone combines ground sprays and structures with large water effects that encourage direct interaction with the feature, creating unique and exciting experiences
- Highly wet area which includes the splash pad centerpiece feature which is centrally placed and leads away from the Gentle Zone