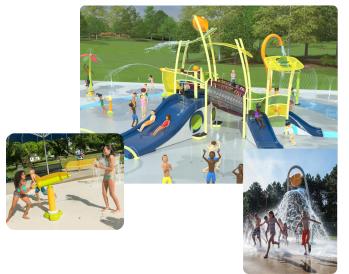

### **Dvnamic Zone**

7+ Years

- Large, highly-interactive spray features that provide large volumes of fun and unlimited activities with continual excitement such as the Hydrahub structures
- Zone combines ground sprays and structures with large water effects that encourage direct interaction with the feature, creating unique and exciting experiences
- Highly wet area which includes the splash pad centerpiece feature which is centrally placed and leads away from the Gentle Zone