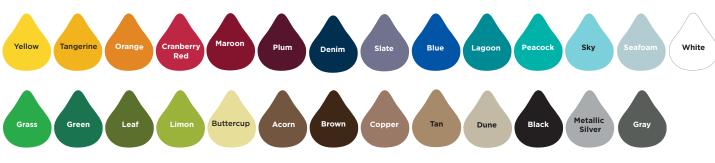

## **Color Choices**

The following contains the standard color choices for Aquatix structures and accessories. Aquatix offers various color choices for each individual part on each structure providing a bright and colorful environment. Custom color matching is available for any color code provided, which will provide a unified look with Aquatix' equipment and the surrounding site amenities.

## Water Palettes

© 2021

Choose from one of our water palettes to tie your whole splash pad together. Colors in each palette can be used for all painted components on products. Water Palette 1 Water Palette 2 Water Palette 3 Water Palette 8 Water Palette 4 Water Palette 5 Water Palette 6 Water Palette 7 Water Palette 9 Water Palette 10 Water Palette 11 Aquatix offers color selections on multiple parts on every product!