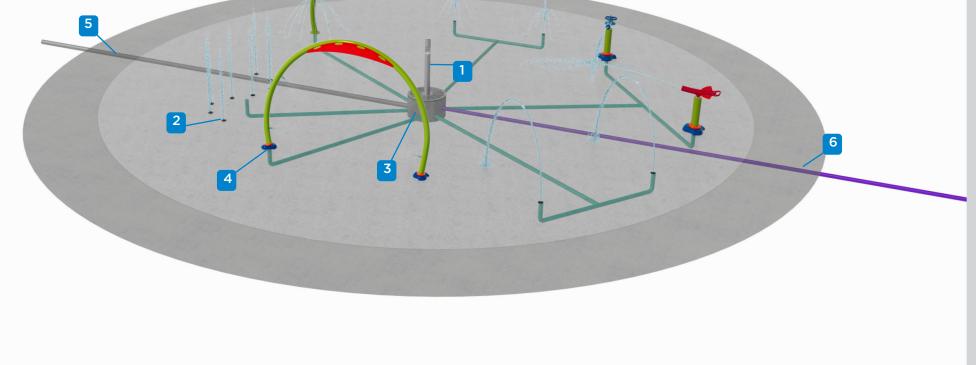

# HydroLogix<sup>®</sup> System

**1 Activation Bollard** 

Touch post activator

## 2 Ground Spray

Flush spray feature with various nozzle effects

## 3 HydroLogix<sup>®</sup> Hub

Provides drainage for splash pad and distribution manifold with manual valves for supply lines

### 4 Aqua Play Structures

Above grade spray feature with various water activities

## 5 Drain Line to Waste

Carries 4" waste water to sanitary or sewer system

### 6 Main Water Supply

Municipal 2" water supply with pressure regulator (30 to 40 PSI) & back-flow preventer

### \* Optional Equipment

Battery operated 2" solenoid valve with programmable time clock to set hours of operation. Can be located above ground at backflow preventer or below ground in irrigation valve box.

The patented HydroLogix<sup>®</sup> system is a non-electrical water delivery system. It combines the activator, distribution manifold and drain into a single, easy-to-install component. This entire system is fabricated from durable stainless steel materials that are vandal and corrosion resistant. Ideal water pressure is 30 to 40 psi which will deliver 60 gallons per minute to aqua playstructures and ground sprays.