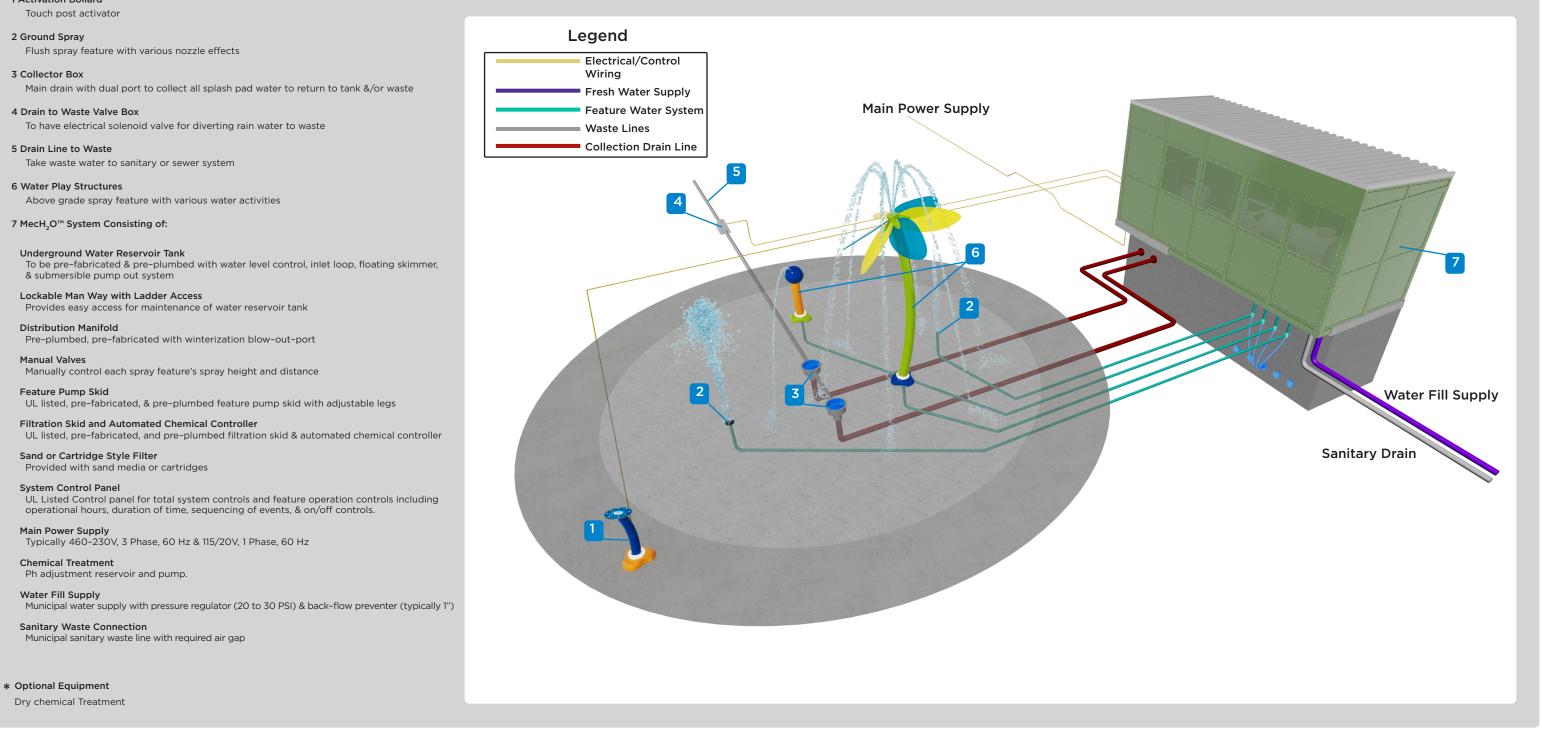

## **Recirculation System Powered by MecH**<sub>2</sub>**O**<sup>™</sup>

Aquatix' recirculation system powered by MecH<sub>2</sub>O™ to be fully integrated recirculation system consisting of: 3,000 gallon precast water reservoir, feature and filter pumps, filtration system (sand or cartridge), UV disinfection system, automated chemical treatment system, enzyme treatment, distribution manifold and UL listed control panel with remote access and monitoring. MecH<sub>2</sub>O system is completely plumbed, electrically wired and tested prior to shipment. Complete system is housed in a prefabricated equipment enclosure.

## 1 Activation Bollard

## **Recirculation System Powered by MecH2O<sup>™</sup> Overview**