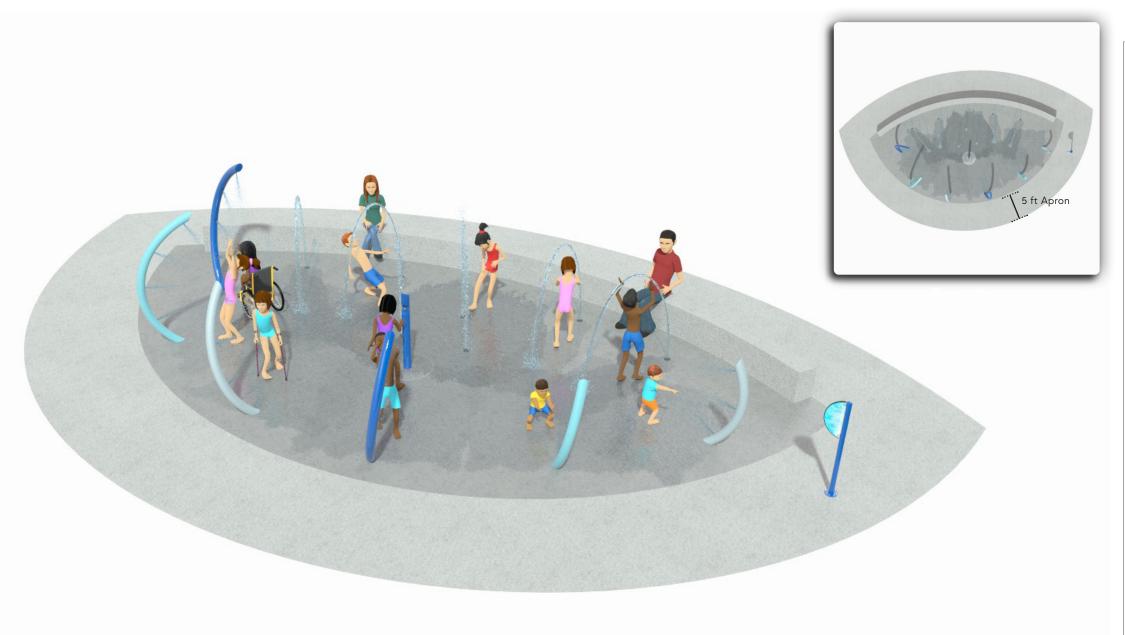

# Splash Pad Data

### **Total Feature Flow Rate**

55 GPM

### **Spray Features**

- (2) Funnel Twist
- (2) Junior Water Jewel
- (3) Sea Crawler
- (2) Stream Jet
- (2) Triple Arch Jet

### Size of Concrete Pad (Includes 5ft Apron)

Dimensions: 37' 2" Diameter Total Area: 1,084 sq. ft.

HydroLogix® System