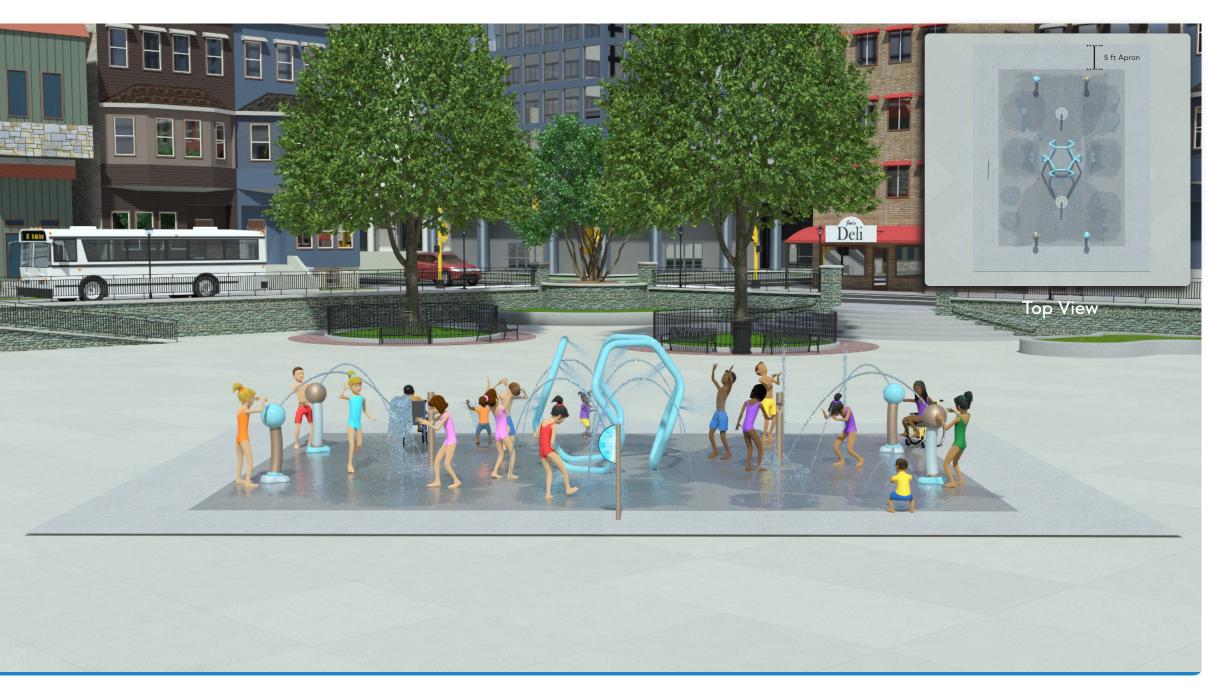

# Splash Pad Data

### **Total Feature Flow Rate**

55 GPM

### **Spray Features**

- (2) Funnel Twist
- (2) Junior Water Jewel
- (3) Sea Crawler
- (2) Stream Jet
- (2) Triple Arch Jet

### Size of Concrete Pad (Includes 5ft Apron)

Dimensions: 37' 2" Diameter Total Area: 1,084 sq. ft.

HydroLogix® System