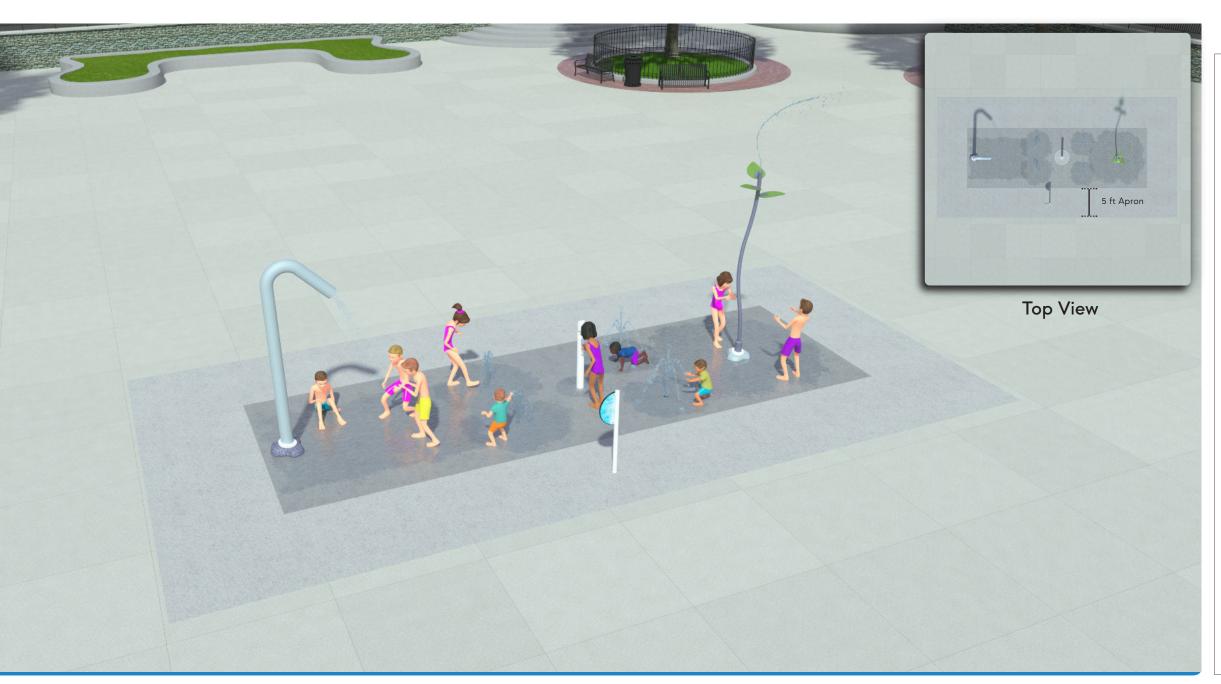

HydroLogix® System

# Splash Pad Data

#### **Total Feature Flow Rate**

55 GPM

### **Spray Features**

(2) BubblerFunnel TwistMini Pillar(2) Sea CrawlerStream Jet

#### Size of Concrete Pad

Dimensions: 51' 7" x 22' 0" Total Area: 956 sq. ft.

HydroLogix® System