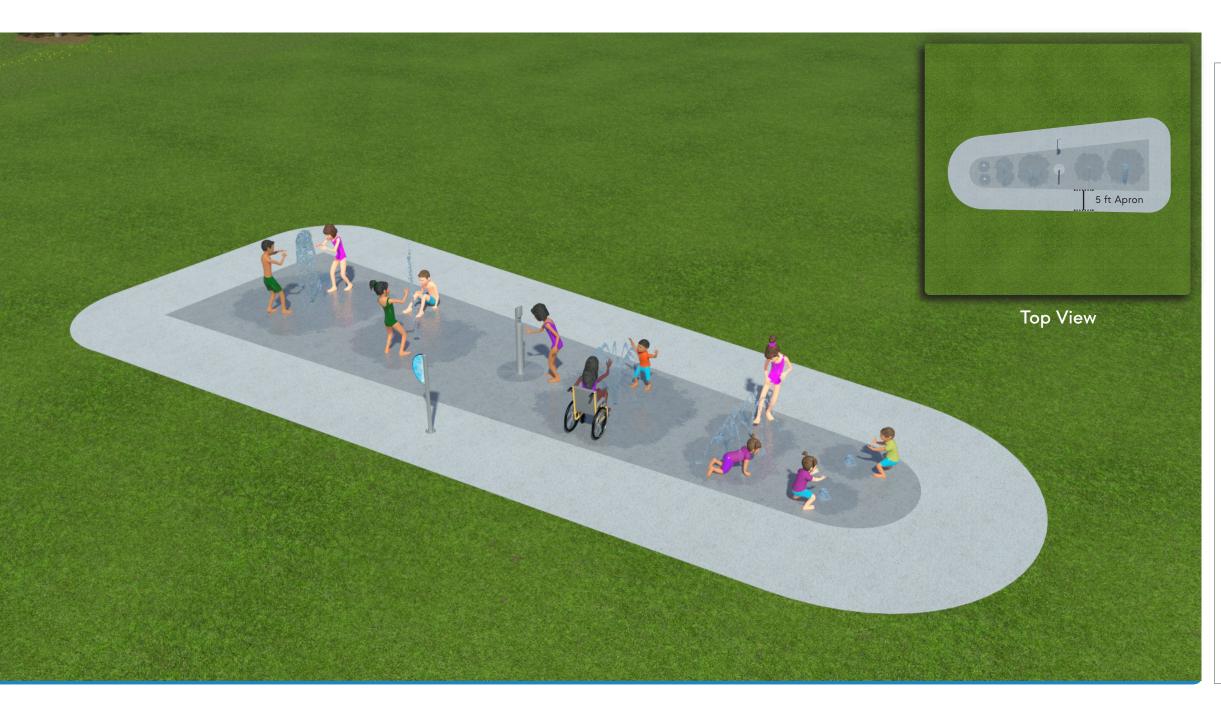

#### Size of Concrete Pad

Dimensions: 51' 7" x 22' 0" Total Area: 956 sq. ft.

HydroLogix® System

# Splash Pad Data

### **Total Feature Flow Rate**

55 GPM

### **Spray Features**

- (2) Funnel Twist
- (2) Junior Water Jewel
- (3) Sea Crawler
- (2) Stream Jet
- (2) Triple Arch Jet

### Size of Concrete Pad (Includes 5ft Apron)

Dimensions: 37' 2" Diameter Total Area: 1,084 sq. ft.

HydroLogix® System