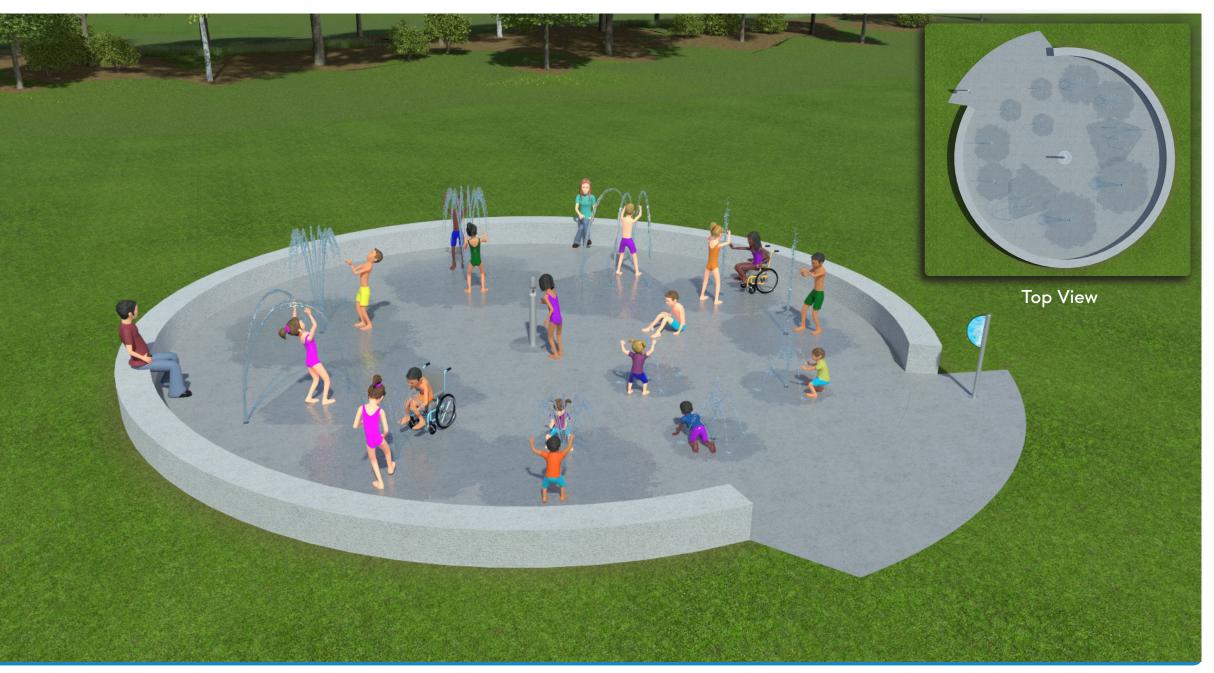

# Splash Pad Data

## Total Feature Flow Rate

44 GPM

### **Spray Features**

SprayVine with Acrylic Water Spout

- (2) Rooster Spray
- (2) Sea Crawler

### Size of Concrete Pad

Dimensions: 40' 0" x 20' 0" Total Area: 800 sq. ft.

HydroLogix® System