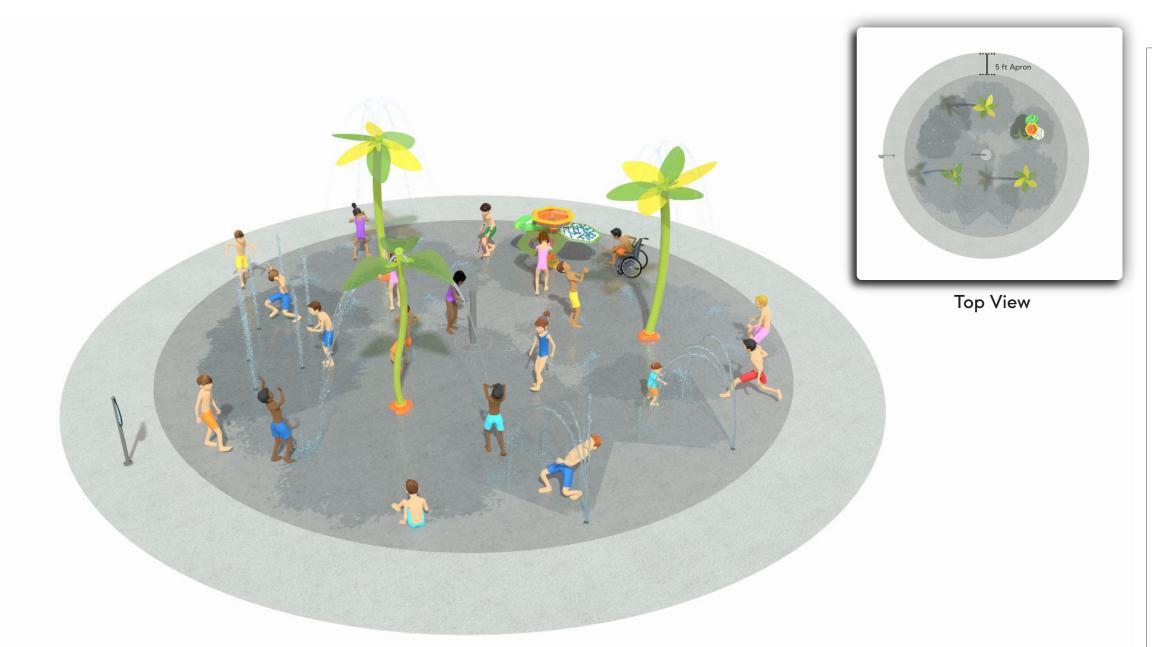

## **Splash Pad Data**

### **Total Feature Flow Rate**

60 GPM

### **Spray Features**

CanopyCluster with Acrylic

- (2) GeoMister Medium WaterWay
- (2) Arch Jet
- (2) Stream Jet

Stream Jet Triangle

#### Size of Concrete Pad

Dimensions: 49' 11" x 46' 10" Total Area: 1,514 sq. ft.

HydroLogix® System