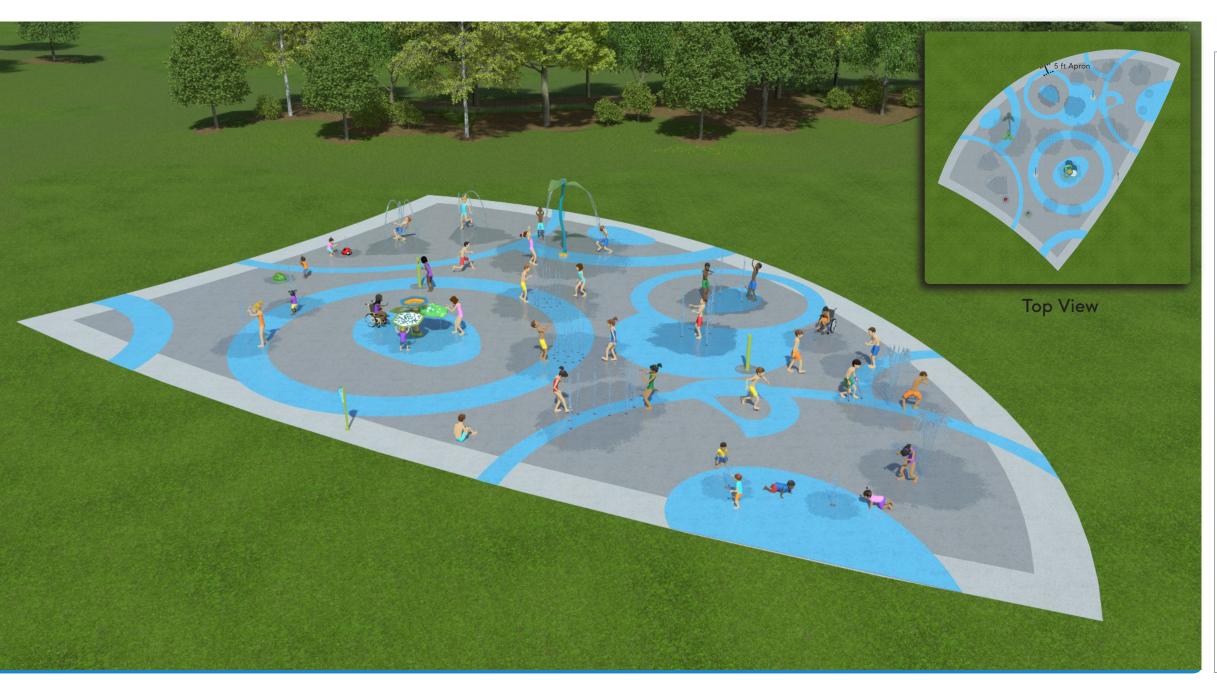

## Splash Pad Data

### **Total Feature Flow Rate**

113 GPM

### **Spray Features**

AquaGather Station
LeafCrown
TotPack Lady Bug
TotPack Turtle
(2) Center Pillar Ring

- Curvy Jet Manifold
- (2) Junior Water Jewel
- (2) Sea Crawler
- (2) Stream Jet
- (2) Stream Jet Triangle
- (2) Triple Arch Jet
- (2) Triple Mist Nozzle

#### Size of Concrete Pad

Dimensions: 109' 9" x 100' 3" Total Area: 6,092 sq. ft.