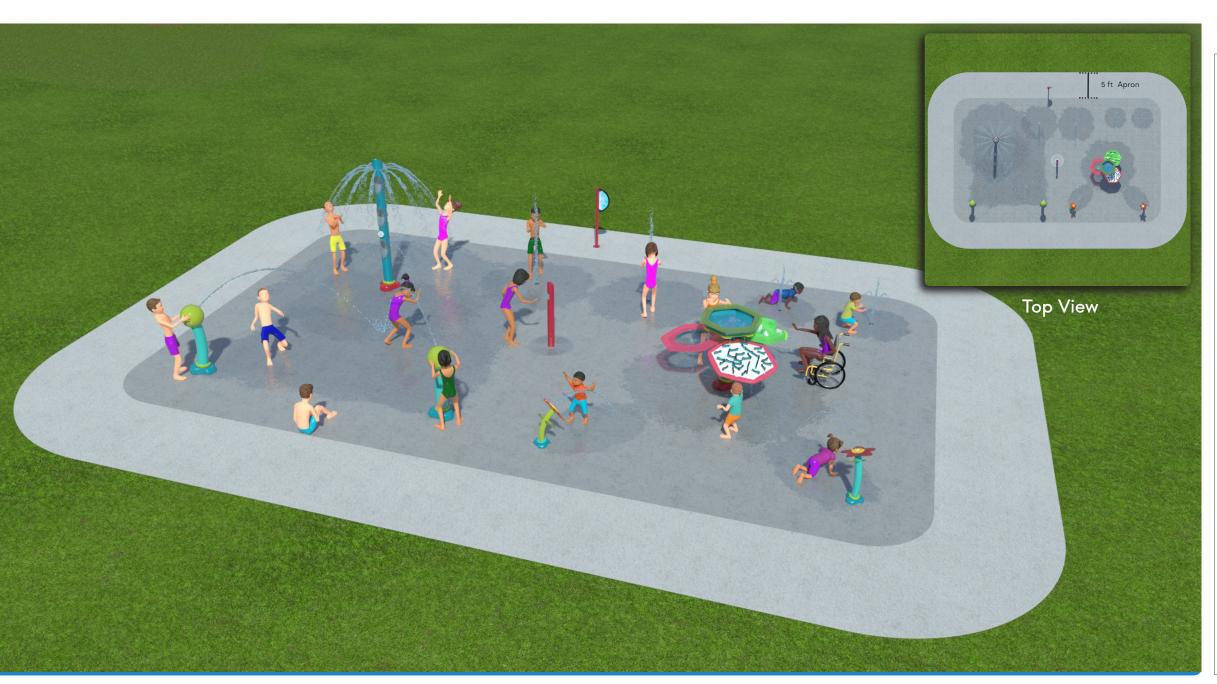

## Splash Pad Data

#### **Total Feature Flow Rate**

59 GPM

## **Spray Features**

Mini FlashFlood Tot WellSpring

- (2) Crown Jet
- (2) Junior Water Jewel
- (2) Sea Crawler
- (2) Side Wall Stream

### Size of Concrete Pad

Dimensions: 54' 0" x 36' 0" Total Area: 1,700 sq. ft.

HydroLogix® System