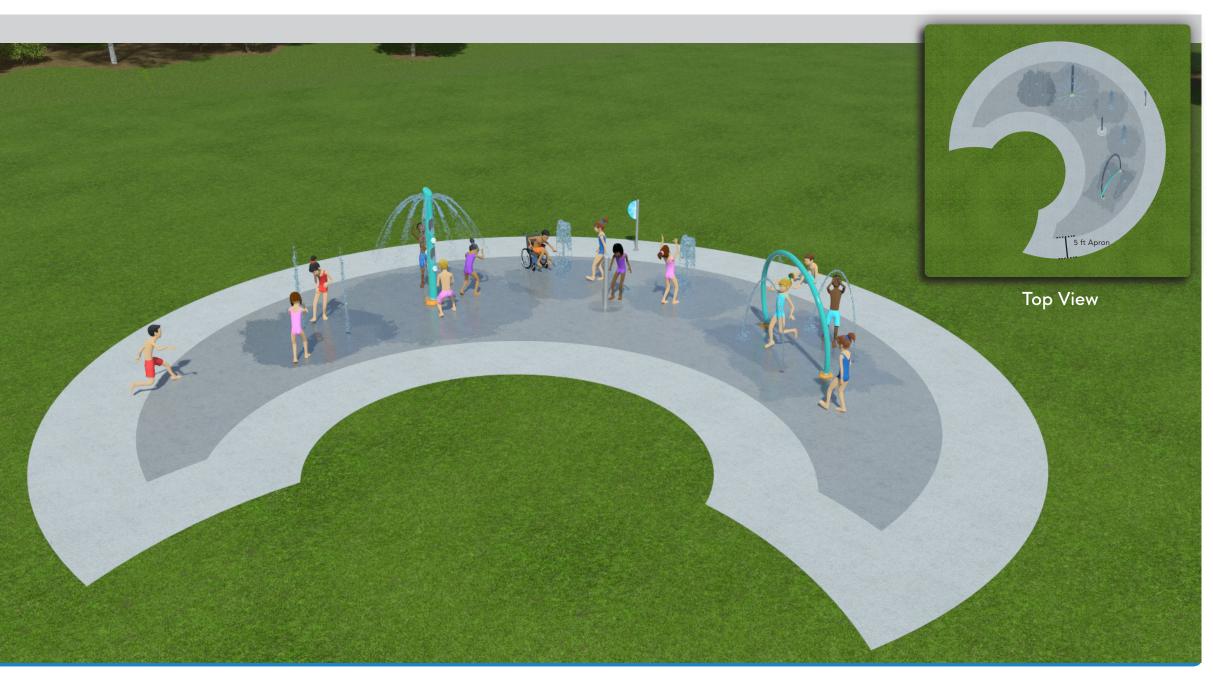

# Splash Pad Data

### **Total Feature Flow Rate**

55 GPM

### **Spray Features**

- (2) Funnel Twist
- (2) Junior Water Jewel
- (3) Sea Crawler
- (2) Stream Jet
- (2) Triple Arch Jet

### Size of Concrete Pad (Includes 5ft Apron)

Dimensions: 37' 2" Diameter Total Area: 1,084 sq. ft.

HydroLogix® System