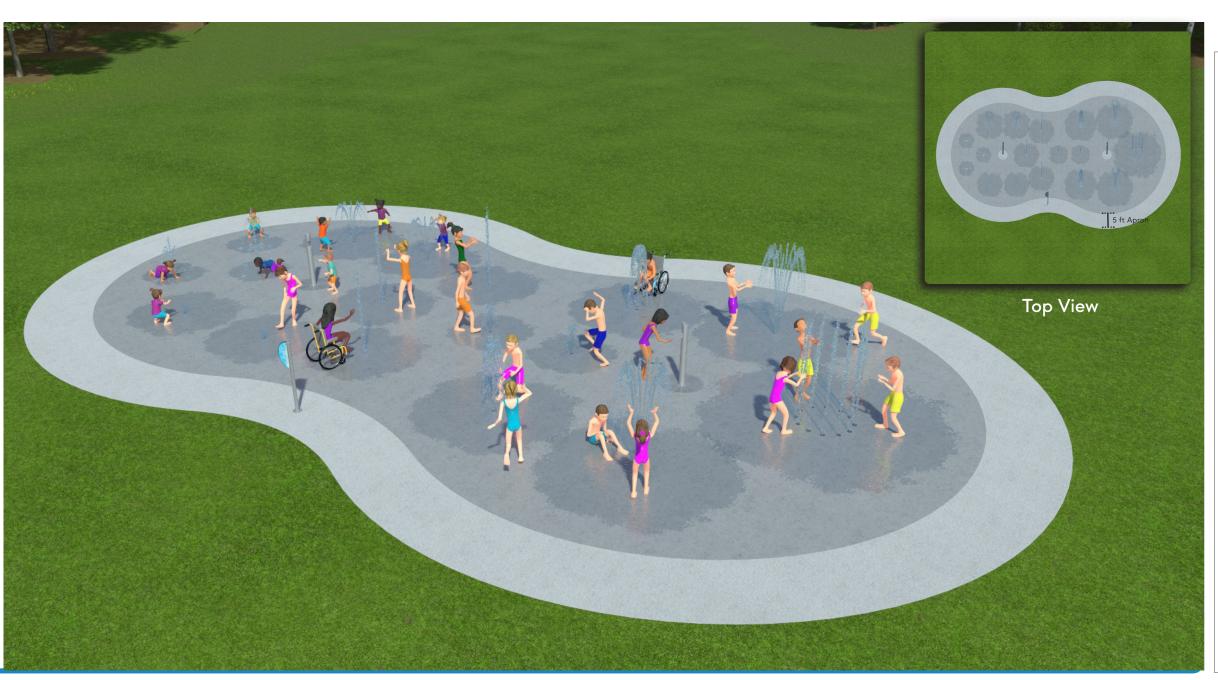

# Splash Pad Data

### **Total Feature Flow Rate**

60 GPM

### **Spray Features**

AquaGather Station
FloraSpout
FloraSwirl

- (2) HydroSphere SprayStacker
- (2) Sea Crawler
- (2) Stream Jet

### Size of Concrete Pad

Dimensions: 49' 9" x 33' 11" Total Area: 1,570 sq. ft.

HydroLogix® System