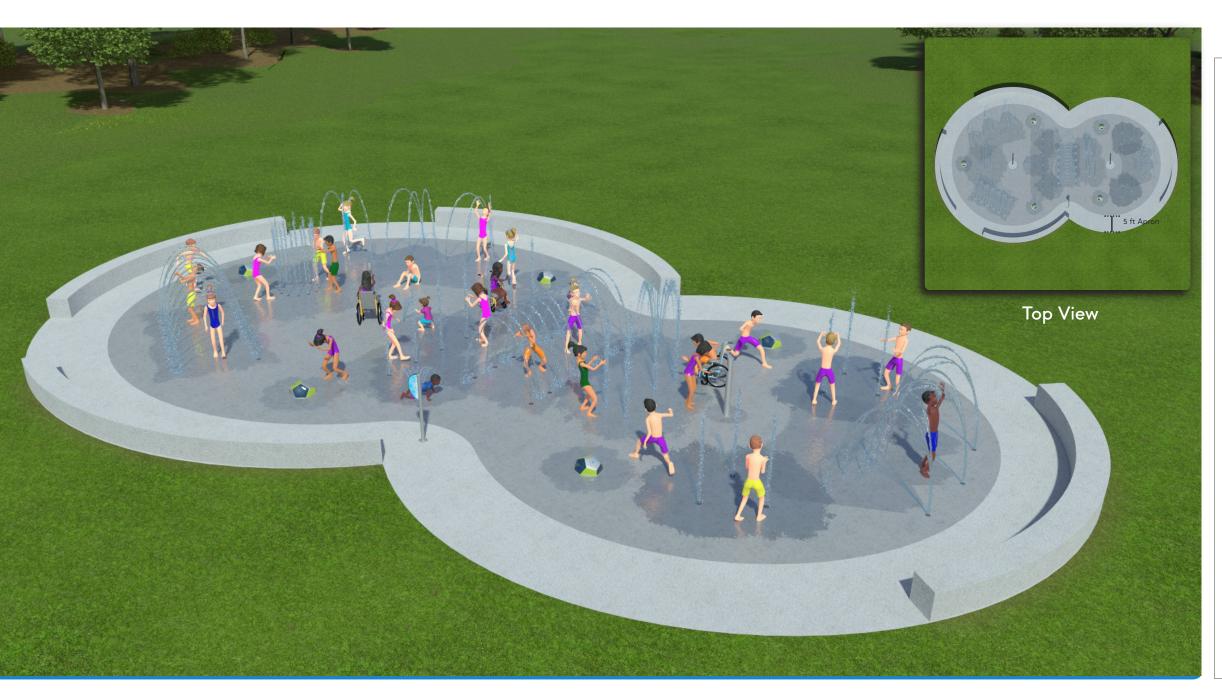

# Splash Pad Data

### **Total Feature Flow Rate**

116 GPM

### **Spray Features**

- (5) GeoMister Medium
- (2) Arch Jet Tunnel
- (3) Crown Jet
  Curvy Jewel Manifold
  Mini Upward Spray Ring
  Stream Jet Manifold
- (2) Stream Jet Triangle
- (6) Triple Arch Jet

#### Size of Concrete Pad

Dimensions: 72' 0" x 46' 0" Total Area: 2,610 sq. ft.

Double HydroLogix® System