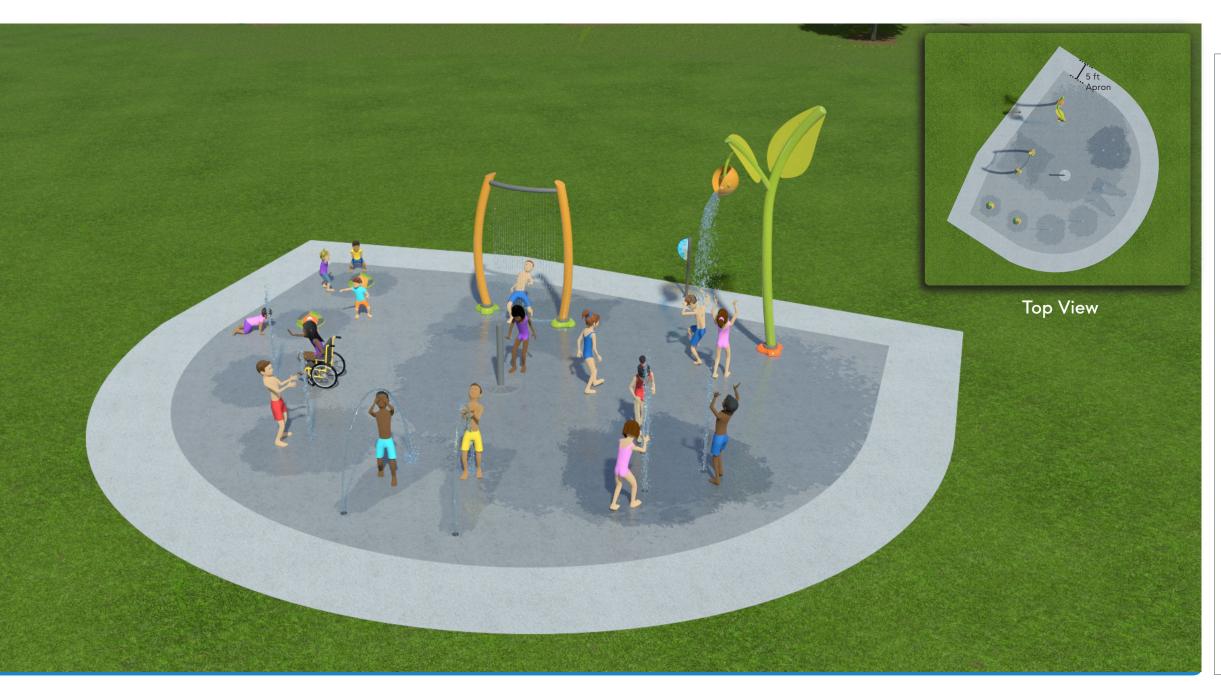

## Splash Pad Data

#### **Total Feature Flow Rate**

52 GPM

## **Spray Features**

AquaGather Station BloomBurst Rise BloomBurst Set LeafCrown

- (2) Stream Jet Triangle
- (2) Triple Arch Jet

### Size of Concrete Pad

Dimensions: 48' 0" Diameter Total Area: 2,827 sq. ft.

Double HydroLogix® System