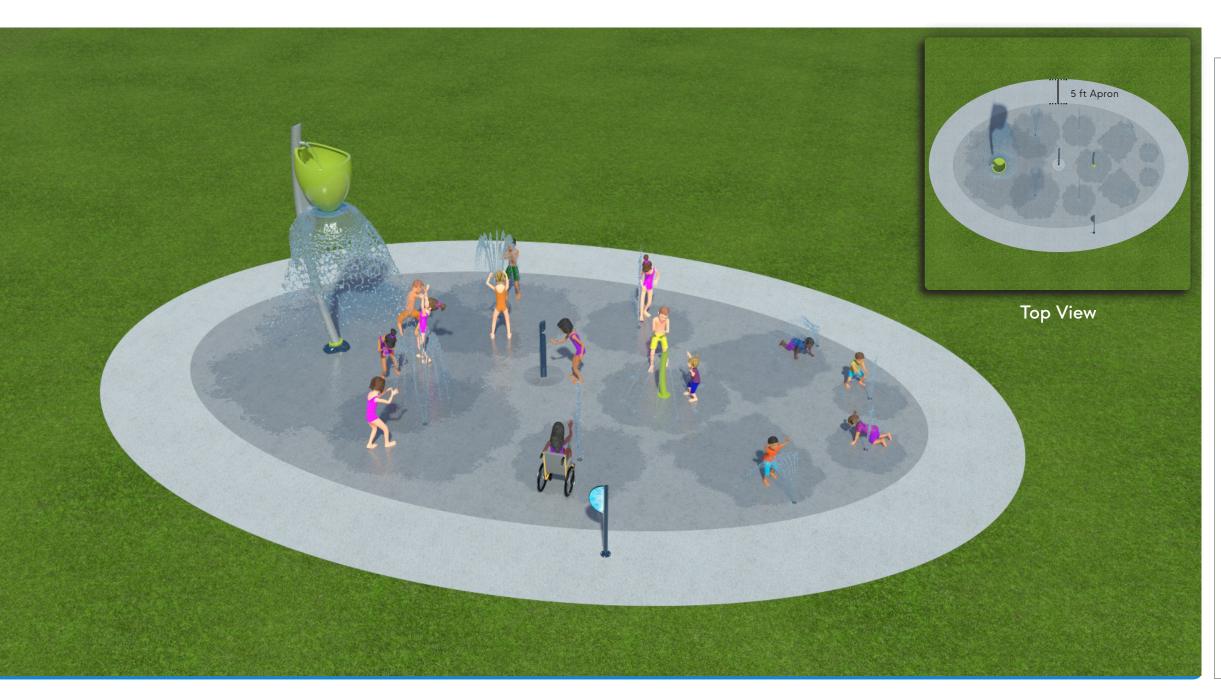

# Splash Pad Data

### **Total Feature Flow Rate**

60 GPM

### **Spray Features**

AquaGather Station
FloraSpout
FloraSwirl

- (2) HydroSphere SprayStacker
- (2) Sea Crawler
- (2) Stream Jet

### Size of Concrete Pad

Dimensions: 49' 9" x 33' 11" Total Area: 1,570 sq. ft.

HydroLogix® System