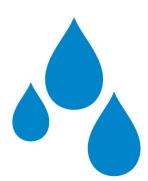

### **Spray Features**

AquaFlier

AquaGather Station

**DragonFlier** 

FloraSpout

FloraSwirl

JetStream

(3) RippleRun Small Rung

RocketStream

SprayShroud

SprayStacker

VersoSplash®

WellSpring

(2) Funnel Twist

(2) Junior Water Jewel

(2) Stream Jet

(2) Triple Arch Jet

### Size of Concrete Pad

Dimensions: 72' 6" x 43' 0" Total Area: 3,118 sq. ft.

Independent Recirculation System (Not Sequencing)