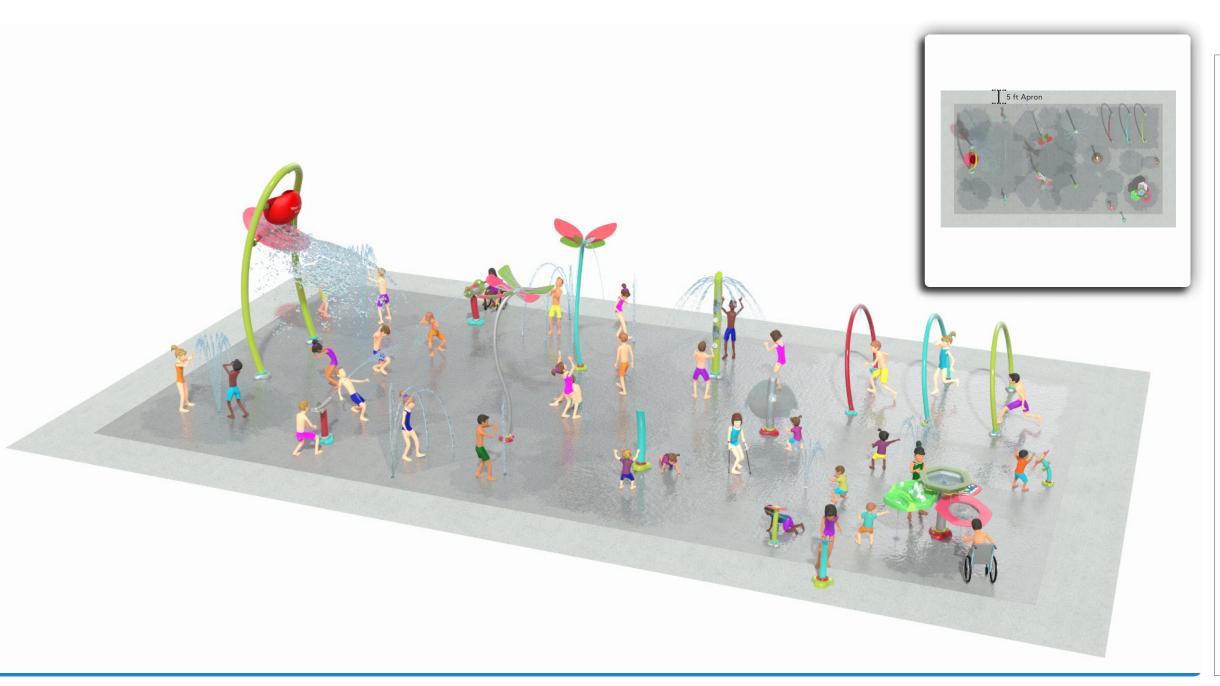

### **Spray Features**

Acrylic Tot Shower Dome
AquaGather Station
AquaHedra®
FlashFlood
HydroHelix with Acrylic
(3) JetStream
Nautilus2
PalmSpring
SplashPack Frog
SplashPack Lizard
SplashPack Turtle
SprayStacker
WhirlFlex
WaterWay
Crown Jet
Curvy Jet Manifold
(2) Ground Funnel
Stream Jet Triangle

### Size of Concrete Pad

Dimensions: 122' 0" x 72' 0" Total Area: 6,428 sq. ft.

Independent Recirculation System (Not Sequencing)