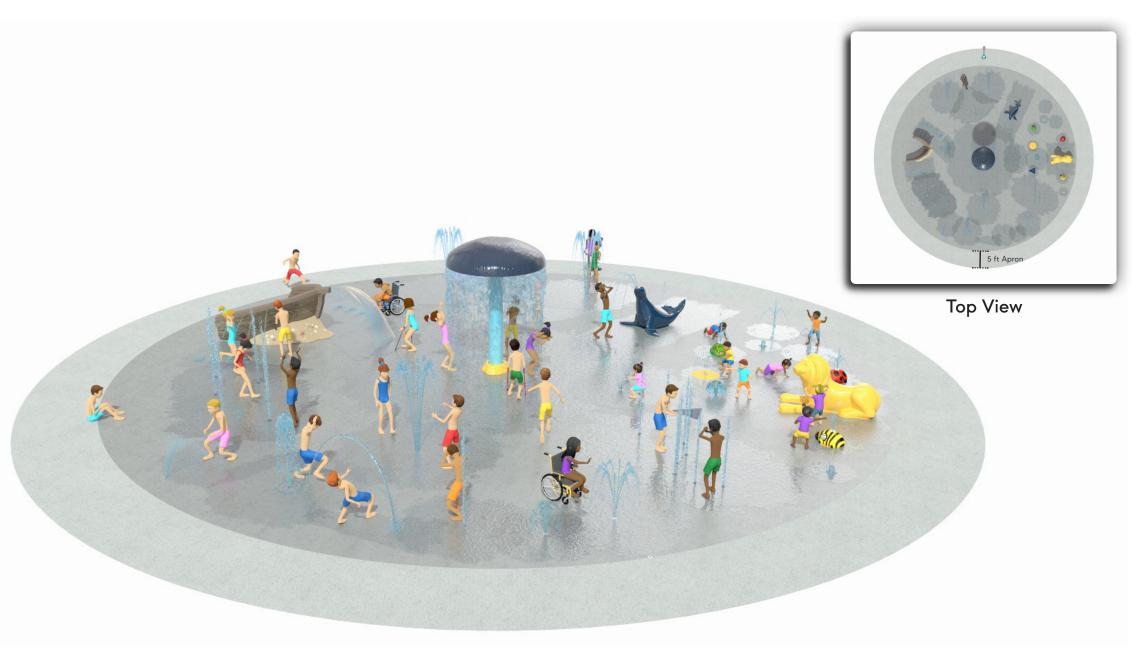

### **Spray Features**

SplashPack Lion SplashPack Seal TotPack Bee TotPack Ladybug TotPack Turtle BeachedWreck SeaCannon Water Dome Arch Jet (2) Bubbler Crown Jet

Curvy Jet Manifold Funnel Twist Ground Funnel

(3) Junior Water Jewel Mini Pillar

Rooster Spray (2) Sea Crawler

Štream Jet

(2) Stream Jet Triangle(2) Triple Mist Nozzle(2) Tot Ground Spray Cover

Size of Concrete Pad

Dimensions: 64' 0" Diameter Total Area: 3,217 sq. ft.