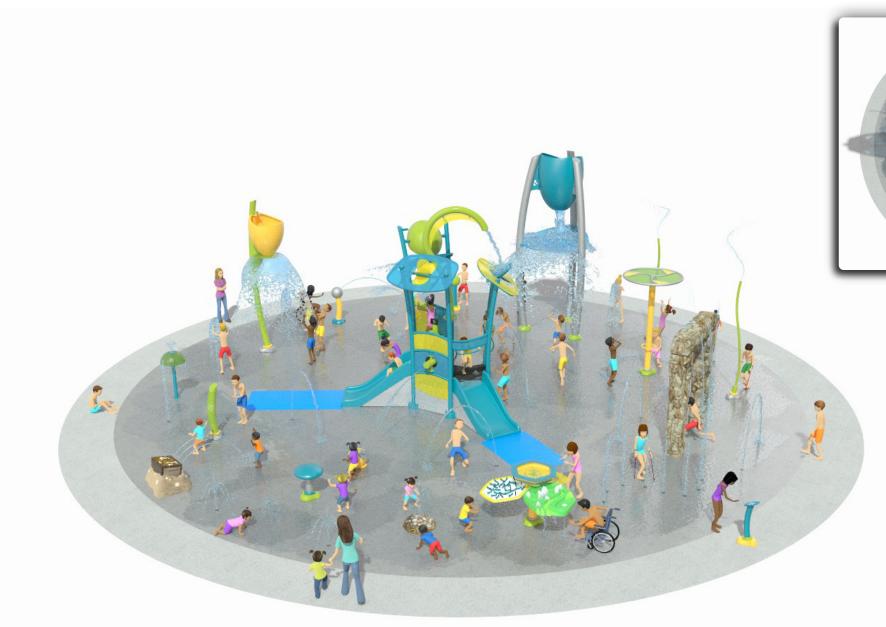

### **Spray Features**

Multi-Level Climb N Slide
AquaArc with Acrylic
AquaBud with Acrylic
AquaFlier
AquaHedra®
BloomBurst Rise
FloraSwirl
GeoMister Large
LeafCrown
(2) SprayVine with Acrylic
Tot WellSpring with Acrylic
VaporArc with Acrylic
Crown Jet
(2) Junior Water Jewel
Sea Crawler
(2) Stream Jet
(2) Triple Arch Jet
(2) Triple Mist Nozzle

### Size of Concrete Pad

Dimensions: 110' 6" x 73' 3" Total Area: 5,997 sq. ft.

Independent Recirculation System (Not Sequencing)

Top View