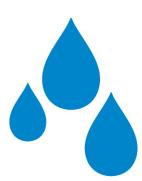

### Size of Concrete Pad

Dimensions: 42' 0" Diameter Total Area: 1,385 sq. ft.

Independent Recirculation System (Not Sequencing)

### **Spray Features**

AquaLogs

SeaTrunk

Crackle Corn

Fan Spray

(2) Funnel Twist

Geyser

(2) Triple Mist Nozzle

### **Total Feature Flow Rate**

75 GPM