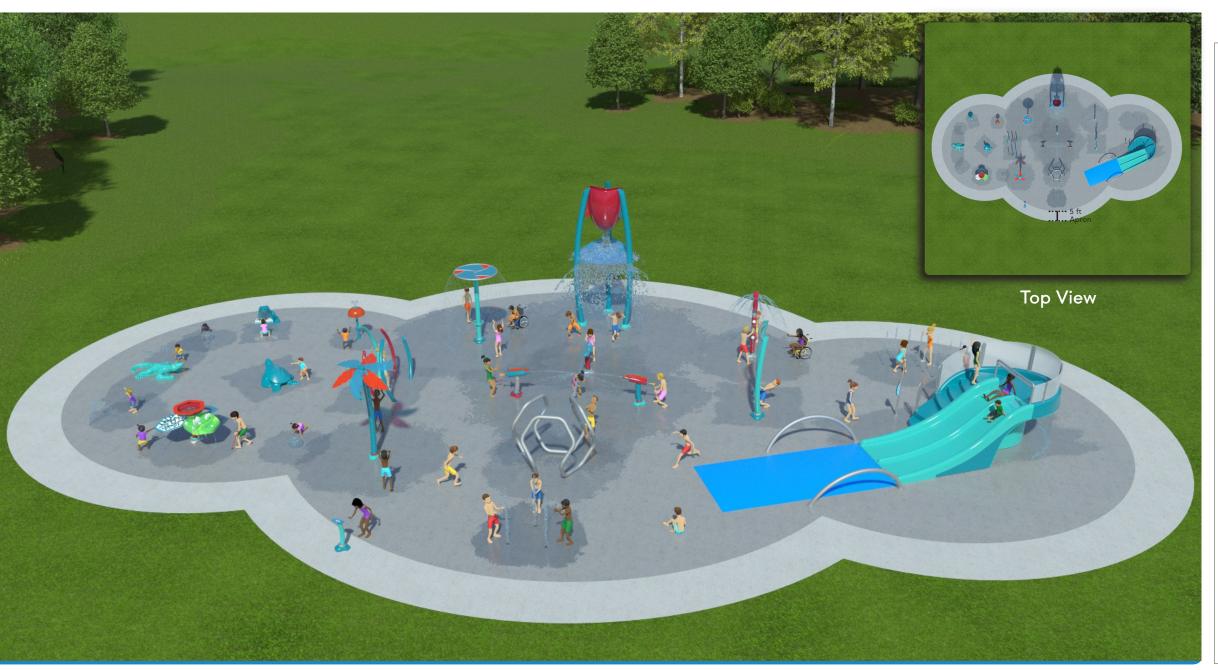

### Splash Pad Data

### **Total Feature Flow Rate**

75 GPM

### **Spray Features**

AquaLogs

SeaTrunk

Crackle Corn

Fan Spray

(2) Funnel Twist

Geyser

(2) Triple Mist Nozzle

### Size of Concrete Pad

Dimensions: 42' 0" Diameter Total Area: 1,385 sq. ft.

Independent Recirculation System (Not Sequencing)