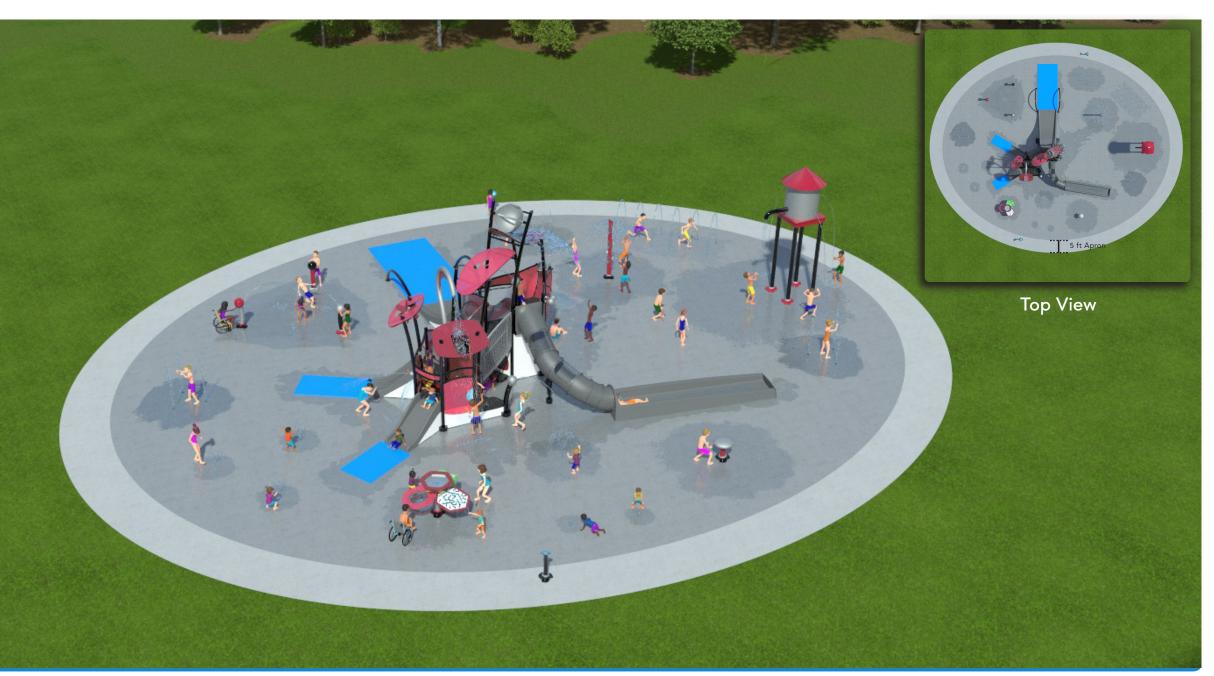

### **Spray Features**

Multi-Level Climb N Slide Nautilus2 RocketShip FlashFlood

- (2) Funnel Twist
- (3) Junior Water Jewel
- (4) Sea Crawlers
- (3) Stream Jet
- (2) Triple Arch Jet

### Size of Concrete Pad

Dimensions: 85' 0" Diameter Total Area: 5,675 sq. ft.

Independent Recirculation System (Not Sequencing)