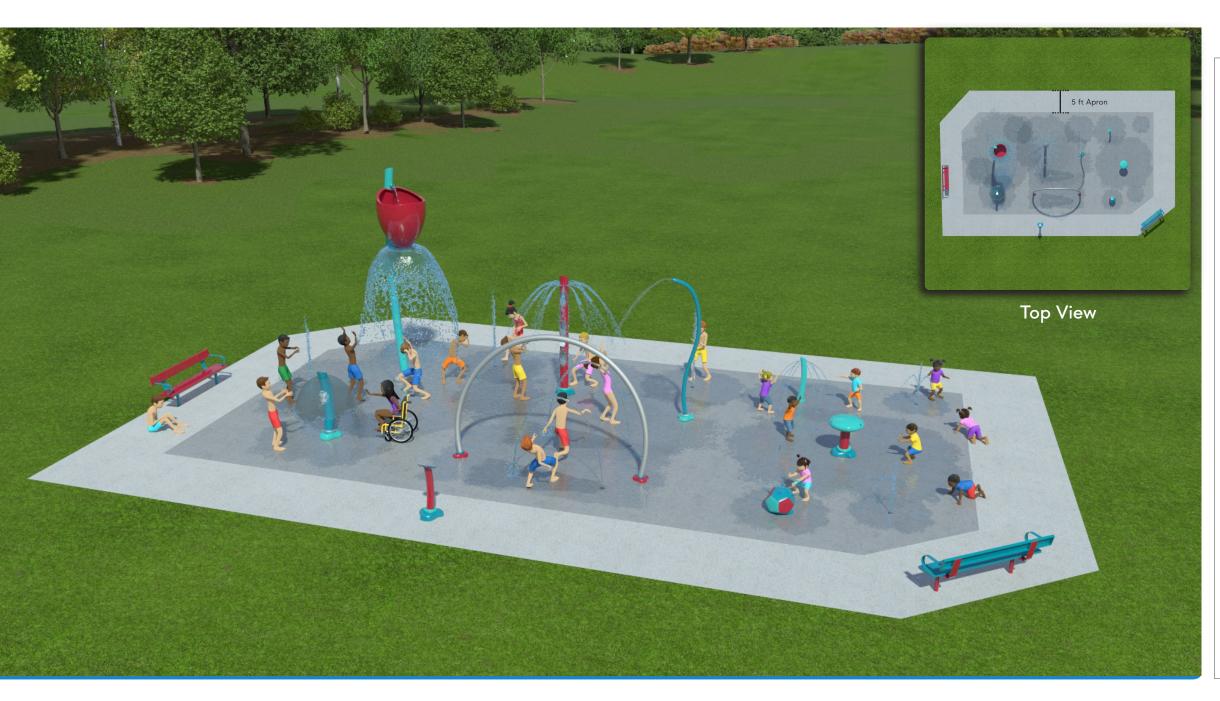

### Size of Concrete Pad

Dimensions: 53' 1" x 33' 6" Total Area: 1,078 sq. ft.

Independent Recirculation System (Not Sequencing)

### **Spray Features**

(10) Arch Jet

(12) Mini Pillar

### **Total Feature Flow Rate**

170 GPM