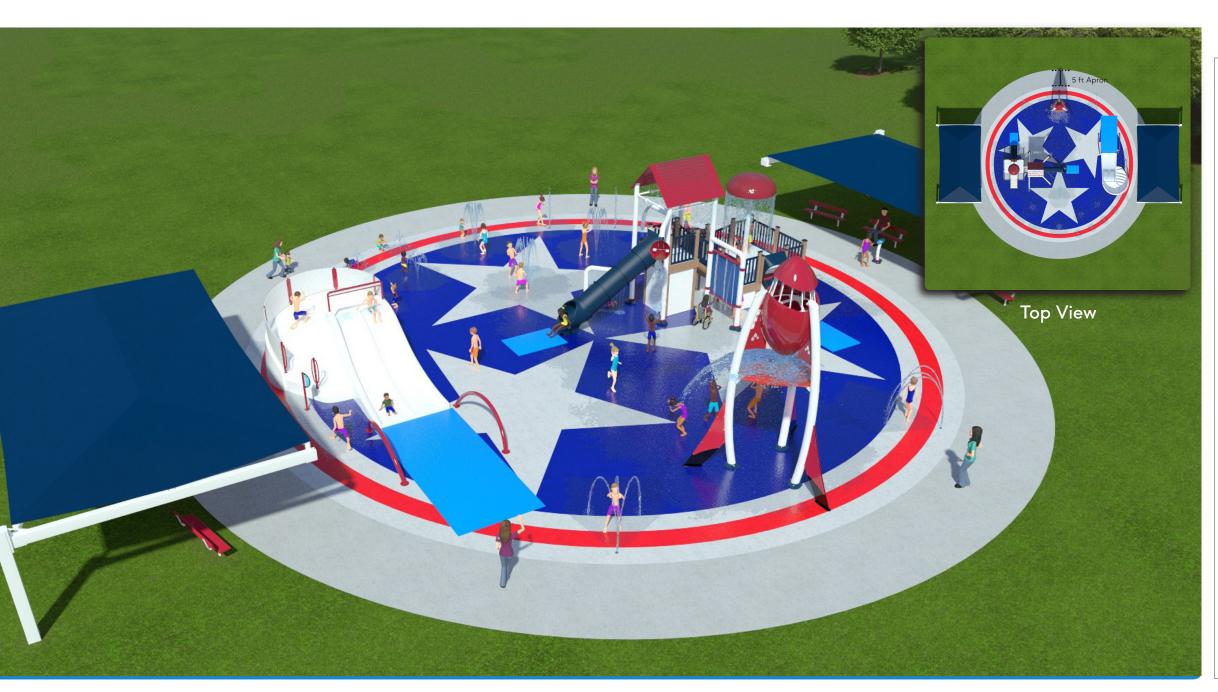

crylic
Crown Jet
(2) Junior Water Jewel
Sea Crawler
(2) Stream Jet
(2) Triple Arch Jet
(2) Triple Mist Nozzle

### Size of Concrete Pad

Dimensions: 110' 6" x 73' 3" Total Area: 5,997 sq. ft.





Independent Recirculation System (Not Sequencing)





Top View

### Splash Pad Data

### **Total Feature Flow Rate**

517 GPM

### **Spray Features**

Acrylic Tot Shower Dome
AquaGather Station
FlashFlood
GeoMister Large
HydraHub1
HydroHelix with Acrylic
(3) HydroSphere
Mini FlashFlood
SprayShroud
(2) SprayVine
WhirlPad
AquaFalls
SeaDome
SeaTreasure
(4) Arch Jet
Curvy Jet Manifold
(3) Mini Pillar
Rooster Spray
(2) Sea Crawler
(2) Stream Jet
Stream Jet Triangle

### Size of Concrete Pad

Dimensions: 66' 5" Diameter Total Area: 3,463 sq. ft.





Independent Recirculation System (Not Sequencing)



### Splash Pad Data

### **Total Feature Flow Rate**

600 GPM

### **Spray Features**

Multi-Level Climb N Slide Nautilus2 RocketShip FlashFlood

- (2) Funnel Twist
- (3) Junior Water Jewel
- (4) Sea Crawlers
- (3) Stream Jet
- (2) Triple Arch Jet

### Size of Concrete Pad

Dimensions: 85' 0" Diameter Total Area: 5,675 sq. ft.





Independent Recirculation System (Not Sequencing)



## Splash Pad Data

#### **Total Feature Flow Rate**

481 GPM

### **Spray Features**

HydraHub2
Water Tower
AquaGather Station
(3) HydroSphere
SprayStacker
WhirlPad
Arch Jet Manifold
(2) Bubbler
Curvy Jet Manifold
Funnel Twist

(3) Sea Crawler

(2) Stream Jet Triangle

### Size of Concrete Pad

Dimensions: 100' 0" x 83' 0" Total Area: 6,519 sq. ft.