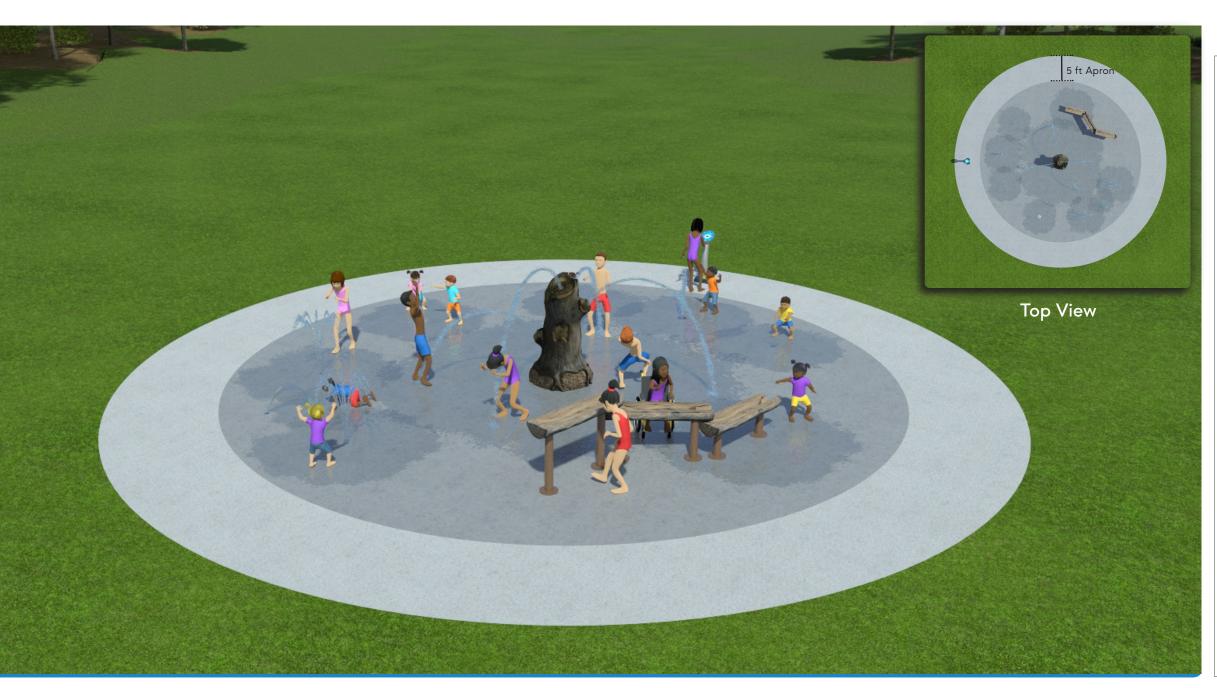

### **Spray Features**

AquaLogs

SeaTrunk

Crackle Corn

Fan Spray

(2) Funnel Twist

Geyser

(2) Triple Mist Nozzle

### Size of Concrete Pad

Dimensions: 42' 0" Diameter Total Area: 1,385 sq. ft.

Independent Recirculation System (Not Sequencing)