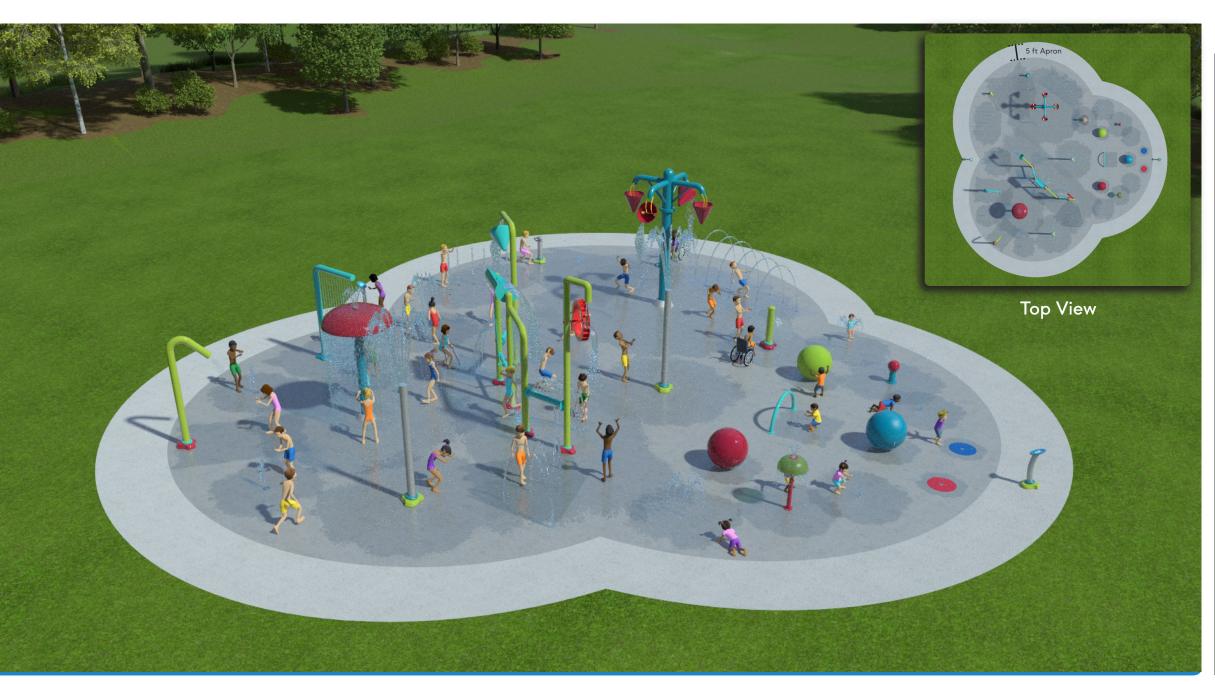

Independent Recirculation System (Not Sequencing)

### **Splash Pad Data**

### **Total Feature Flow Rate**

170 GPM

### **Spray Features**

(10) Arch Jet

(12) Mini Pillar

### Size of Concrete Pad

Dimensions: 53' 1" x 33' 6" Total Area: 1,078 sq. ft.

Independent Recirculation System (Not Sequencing)