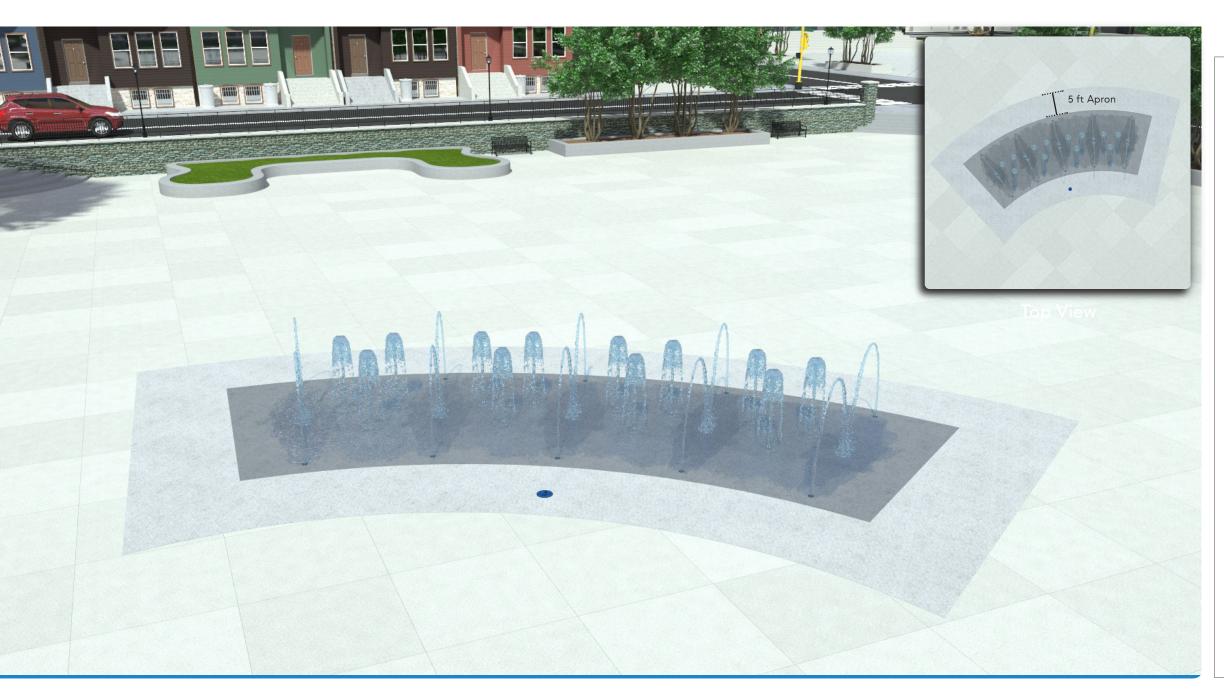

### **Spray Features**

(10) Arch Jet

(12) Mini Pillar

### Size of Concrete Pad

Dimensions: 53' 1" x 33' 6" Total Area: 1,078 sq. ft.

Independent Recirculation System (Not Sequencing)