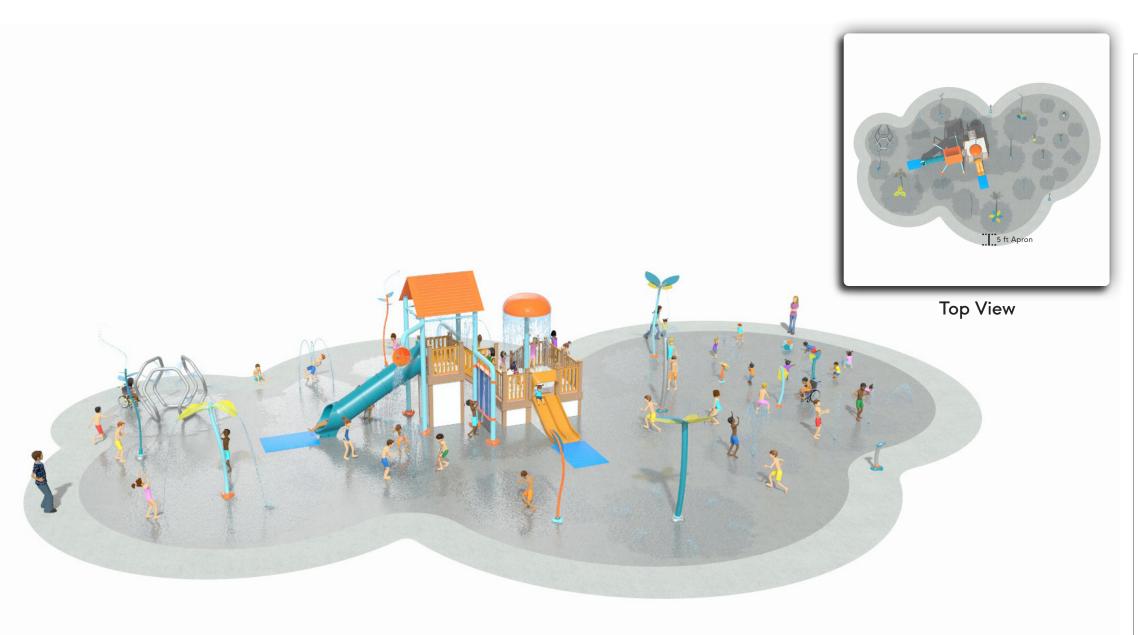

### Splash Pad Data

### **Total Feature Flow Rate**

130 GPM

### **Spray Features**

AquaBud GeoMister Large Mini FlashFlood RippleRun Large Rung SprayShroud SprayStacker Tot WellSpring WhirlPad (2) Arch Jet(2) Sea Crawler

(3) Stream Jet

#### Size of Concrete Pad

Dimensions: 54' 8" x 33' 10" Total Area: 1,788 sq. ft.

Independent Recirculation System (Not Sequencing)