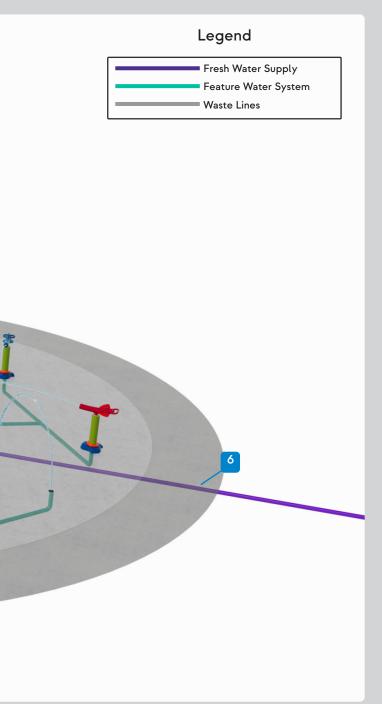

## 6. Main Water Supply

Municipal 2" water supply with pressure regulator (30 to 40  $\ensuremath{\mathsf{psi}}\xspace$ ) and back-flow preventer

## **On/Off Timer**

Battery operated 2" solenoid valve with programmable time clock to set hours of operation. Can be located above ground at backflow preventer or below ground in irrigation valve box.