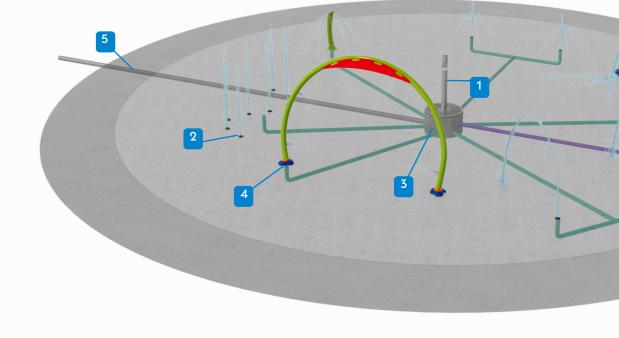

# **Domestic System Powered by HydroLogix**<sup>®</sup>

1. Activation Bollard

Touch-post activator

# 2. Ground Spray

Flush spray feature with nozzle effects

## 3. HydroLogix<sup>®</sup> Hub

Provides drainage for splash pad and distribution manifold with manual valves for supply lines

## 4. Aqua Playstructures

Above-grade spray feature with various water activities

#### 5. Drain-Line to Waste

Carries 4" waste water to sanitary or storm system

## 6. Main Water Supply

Municipal 2" water supply with pressure regulator (30 to 40  $\ensuremath{\mathsf{psi}}\xspace$ ) and back-flow preventer